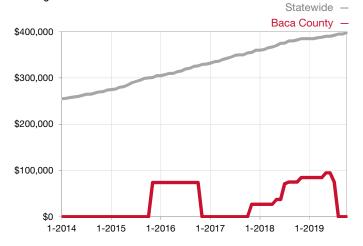

| 0.0%         | 0.0%         |                                      |  |
| Days on Market Until Sale       | 0       | 0    |                                      | 0            | 0            |                                      |  |
| Inventory of Homes for Sale     | 0       | 0    |                                      |              |              |                                      |  |
| Months Supply of Inventory      | 0.0     | 0.0  |                                      |              |              |                                      |  |

<sup>\*</sup> Does not account for seller concessions and/or down payment assistance. | Activity for one month can sometimes look extreme due to small sample size.



Rolling 12-Month Calculation



## Median Sales Price - Townhouse-Condo

Rolling 12-Month Calculation