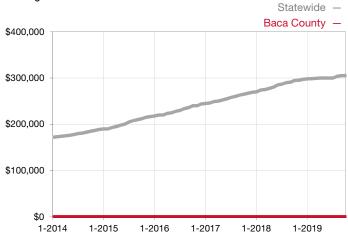

|  |
| Days on Market Until Sale       | 0       | 0    |                                      | 0            | 0            |                                      |  |
| Inventory of Homes for Sale     | 0       | 0    |                                      |              |              |                                      |  |
| Months Supply of Inventory      | 0.0     | 0.0  |                                      |              |              |                                      |  |

<sup>\*</sup> Does not account for seller concessions and/or down payment assistance. | Activity for one month can sometimes look extreme due to small sample size.



Rolling 12-Month Calculation



## Median Sales Price - Townhouse-Condo

Rolling 12-Month Calculation