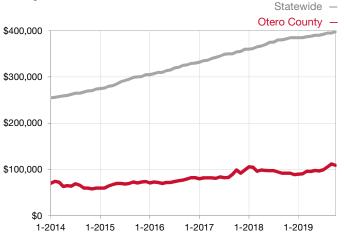

## **Otero County**

Contact the Pueblo Association of REALTORS® for more detailed local statistics or to find a REALTOR® in the area.

| Single Family                   | October   |           |                                      | Year to Date |              |                                      |
|---------------------------------|-----------|-----------|--------------------------------------|--------------|--------------|--------------------------------------|
| Key Metrics                     | 2018      | 2019      | Percent Change<br>from Previous Year | Thru 10-2018 | Thru 10-2019 | Percent Change<br>from Previous Year |
| New Listings                    | 21        | 20        | - 4.8%                               | 200          | 204          | + 2.0%                               |
| Sold Listings                   | 14        | 14        | 0.0%                                 | 148          | 167          | + 12.8%                              |
| Median Sales Price*             | \$144,600 | \$117,250 | - 18.9%                              | \$89,500     | \$114,950    | + 28.4%                              |
| Average Sales Price*            | \$145,357 | \$157,450 | + 8.3%                               | \$114,205    | \$134,611    | + 17.9%                              |
| Percent of List Price Received* | 92.1%     | 92.6%     | + 0.5%                               | 95.7%        | 96.1%        | + 0.4%                               |
| Days on Market Until Sale       | 127       | 152       | + 19.7%                              | 110          | 108          | - 1.8%                               |
| Inventory of Homes for Sale     | 62        | 41        | - 33.9%                              |              |              |                                      |
| Months Supply of Inventory      | 4.3       | 2.5       | - 41.9%                              |              |              |                                      |