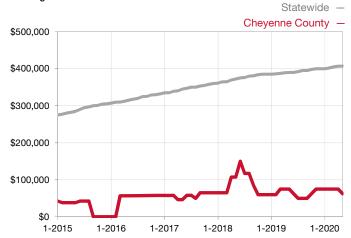

## **Cheyenne County**

| Single Family                   | May  |          |                                      | Year to Date |              |                                      |
|---------------------------------|------|----------|--------------------------------------|--------------|--------------|--------------------------------------|
| Key Metrics                     | 2019 | 2020     | Percent Change<br>from Previous Year | Thru 05-2019 | Thru 05-2020 | Percent Change<br>from Previous Year |
| New Listings                    | 0    | 0        |                                      | 1            | 2            | + 100.0%                             |
| Sold Listings                   | 0    | 1        |                                      | 1            | 2            | + 100.0%                             |
| Median Sales Price*             | \$0  | \$20,551 |                                      | \$75,000     | \$79,276     | + 5.7%                               |
| Average Sales Price*            | \$0  | \$20,551 |                                      | \$75,000     | \$79,276     | + 5.7%                               |
| Percent of List Price Received* | 0.0% | 102.8%   |                                      | 93.8%        | 97.7%        | + 4.2%                               |
| Days on Market Until Sale       | 0    | 15       |                                      | 21           | 55           | + 161.9%                             |
| Inventory of Homes for Sale     | 0    | 0        |                                      |              |              |                                      |
| Months Supply of Inventory      | 0.0  | 0.0      |                                      |              |              |                                      |