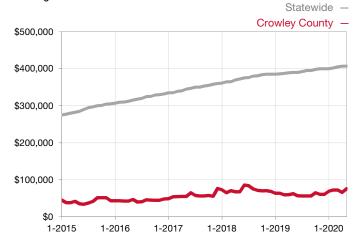

## **Crowley County**

| Single Family                   | May      |           |                                      | Year to Date |              |                                      |
|---------------------------------|----------|-----------|--------------------------------------|--------------|--------------|--------------------------------------|
| Key Metrics                     | 2019     | 2020      | Percent Change<br>from Previous Year | Thru 05-2019 | Thru 05-2020 | Percent Change<br>from Previous Year |
| New Listings                    | 6        | 6         | 0.0%                                 | 20           | 20           | 0.0%                                 |
| Sold Listings                   | 4        | 5         | + 25.0%                              | 15           | 20           | + 33.3%                              |
| Median Sales Price*             | \$60,500 | \$185,000 | + 205.8%                             | \$60,500     | \$102,500    | + 69.4%                              |
| Average Sales Price*            | \$63,000 | \$151,380 | + 140.3%                             | \$67,964     | \$126,660    | + 86.4%                              |
| Percent of List Price Received* | 97.7%    | 94.8%     | - 3.0%                               | 88.4%        | 96.5%        | + 9.2%                               |
| Days on Market Until Sale       | 71       | 75        | + 5.6%                               | 105          | 113          | + 7.6%                               |
| Inventory of Homes for Sale     | 15       | 10        | - 33.3%                              |              |              |                                      |
| Months Supply of Inventory      | 3.9      | 3.0       | - 23.1%                              |              |              |                                      |