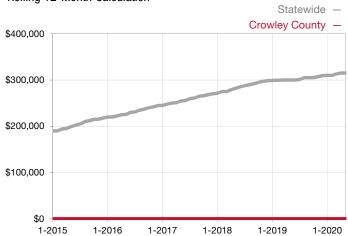

0.0%         |                                   |  |
| Days on Market Until Sale       | 0    | 0    |                                      | 0            | 0            |                                   |  |
| Inventory of Homes for Sale     | 0    | 0    |                                      |              |              |                                   |  |
| Months Supply of Inventory      | 0.0  | 0.0  |                                      |              |              |                                   |  |

<sup>\*</sup> Does not account for seller concessions and/or down payment assistance. | Activity for one month can sometimes look extreme due to small sample size.



Rolling 12-Month Calculation



## Median Sales Price - Townhouse-Condo

Rolling 12-Month Calculation