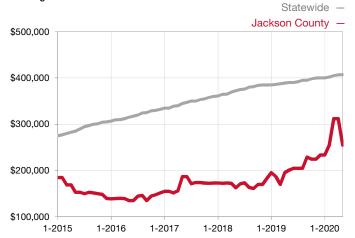

| 0.0%         | 0.0%         |                                      |  |
| Days on Market Until Sale       | 0    | 0    |                                      | 0            | 0            |                                      |  |
| Inventory of Homes for Sale     | 1    | 0    | - 100.0%                             |              |              |                                      |  |
| Months Supply of Inventory      | 0.0  | 0.0  |                                      |              |              |                                      |  |

<sup>\*</sup> Does not account for seller concessions and/or down payment assistance. | Activity for one month can sometimes look extreme due to small sample size.

## Median Sales Price - Single Family

Rolling 12-Month Calculation



## Median Sales Price - Townhouse-Condo