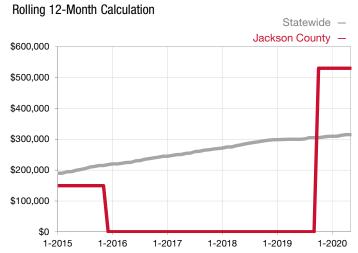

|  |
| Days on Market Until Sale       | 0    | 0    |                                      | 0            | 0            |                                      |  |
| Inventory of Homes for Sale     | 1    | 0    | - 100.0%                             |              |              |                                      |  |
| Months Supply of Inventory      | 0.0  | 0.0  |                                      |              |              |                                      |  |

<sup>\*</sup> Does not account for seller concessions and/or down payment assistance. | Activity for one month can sometimes look extreme due to small sample size.

## Median Sales Price - Single Family

Rolling 12-Month Calculation



## Median Sales Price - Townhouse-Condo