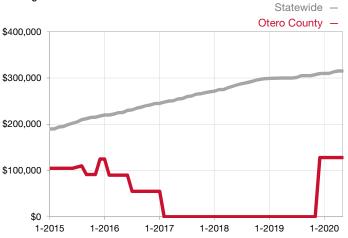

|                                      |  |
| Days on Market Until Sale       | 0    | 0    |                                      | 0            | 0            |                                      |  |
| Inventory of Homes for Sale     | 0    | 0    |                                      |              |              |                                      |  |
| Months Supply of Inventory      | 0.0  | 0.0  |                                      |              |              |                                      |  |

<sup>\*</sup> Does not account for seller concessions and/or down payment assistance. | Activity for one month can sometimes look extreme due to small sample size.



Rolling 12-Month Calculation



## Median Sales Price - Townhouse-Condo

Rolling 12-Month Calculation