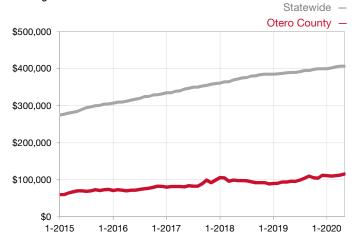

## **Otero County**

Contact the Pueblo Association of REALTORS® for more detailed local statistics or to find a REALTOR® in the area.

| Single Family                   | May       |           |                                      | Year to Date |              |                                      |  |
|---------------------------------|-----------|-----------|--------------------------------------|--------------|--------------|--------------------------------------|--|
| Key Metrics                     | 2019      | 2020      | Percent Change<br>from Previous Year | Thru 05-2019 | Thru 05-2020 | Percent Change<br>from Previous Year |  |
| New Listings                    | 20        | 18        | - 10.0%                              | 100          | 73           | - 27.0%                              |  |
| Sold Listings                   | 22        | 4         | - 81.8%                              | 87           | 52           | - 40.2%                              |  |
| Median Sales Price*             | \$86,050  | \$258,750 | + 200.7%                             | \$98,980     | \$112,800    | + 14.0%                              |  |
| Average Sales Price*            | \$126,966 | \$222,375 | + 75.1%                              | \$122,497    | \$124,081    | + 1.3%                               |  |
| Percent of List Price Received* | 97.2%     | 93.7%     | - 3.6%                               | 96.5%        | 95.5%        | - 1.0%                               |  |
| Days on Market Until Sale       | 97        | 131       | + 35.1%                              | 99           | 105          | + 6.1%                               |  |
| Inventory of Homes for Sale     | 49        | 41        | - 16.3%                              |              |              |                                      |  |
| Months Supply of Inventory      | 3.0       | 2.9       | - 3.3%                               |              |              |                                      |  |