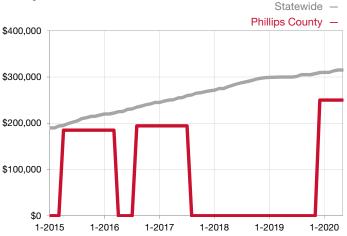

## Median Sales Price - Townhouse-Condo

Rolling 12-Month Calculation

<sup>\*</sup> Does not account for seller concessions and/or down payment assistance. | Activity for one month can sometimes look extreme due to small sample size.

| Townhouse/Condo                 |      | May  |                                      | Year to Date |              |                                      |  |
|---------------------------------|------|------|--------------------------------------|--------------|--------------|--------------------------------------|--|
| Key Metrics                     | 2019 | 2020 | Percent Change<br>from Previous Year | Thru 05-2019 | Thru 05-2020 | Percent Change<br>from Previous Year |  |
| New Listings                    | 1    | 0    | - 100.0%                             | 1            | 0            | - 100.0%                             |  |
| Sold Listings                   | 0    | 0    |                                      | 0            | 0            |                                      |  |
| Median Sales Price*             | \$0  | \$0  |                                      | \$0          | \$0          |                                      |  |
| Average Sales Price*            | \$0  | \$0  |                                      | \$0          | \$0          |                                      |  |
| Percent of List Price Received* | 0.0% | 0.0% |                                      | 0.0%         | 0.0%         |                                      |  |
| Days on Market Until Sale       | 0    | 0    |                                      | 0            | 0            |                                      |  |
| Inventory of Homes for Sale     | 1    | 0    | - 100.0%                             |              |              |                                      |  |
| Months Supply of Inventory      | 0.0  | 0.0  |                                      |              |              |                                      |  |