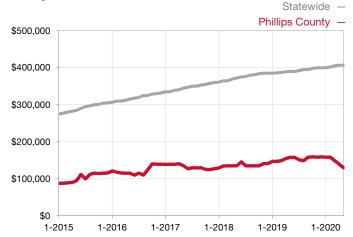

## **Phillips County**

Contact the Logan County Board of REALTORS® for more detailed local statistics or to find a REALTOR® in the area.

| Single Family                   | May       |      |                                      | Year to Date |              |                                      |  |
|---------------------------------|-----------|------|--------------------------------------|--------------|--------------|--------------------------------------|--|
| Key Metrics                     | 2019      | 2020 | Percent Change<br>from Previous Year | Thru 05-2019 | Thru 05-2020 | Percent Change<br>from Previous Year |  |
| New Listings                    | 7         | 4    | - 42.9%                              | 27           | 19           | - 29.6%                              |  |
| Sold Listings                   | 7         | 0    | - 100.0%                             | 21           | 7            | - 66.7%                              |  |
| Median Sales Price*             | \$205,000 | \$0  | - 100.0%                             | \$166,000    | \$160,000    | - 3.6%                               |  |
| Average Sales Price*            | \$187,571 | \$0  | - 100.0%                             | \$189,010    | \$147,500    | - 22.0%                              |  |
| Percent of List Price Received* | 95.9%     | 0.0% | - 100.0%                             | 96.7%        | 96.6%        | - 0.1%                               |  |
| Days on Market Until Sale       | 141       | 0    | - 100.0%                             | 134          | 105          | - 21.6%                              |  |
| Inventory of Homes for Sale     | 19        | 20   | + 5.3%                               |              |              |                                      |  |
| Months Supply of Inventory      | 4.6       | 6.4  | + 39.1%                              |              |              |                                      |  |