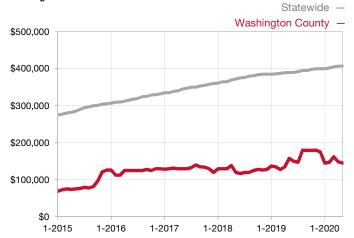

| 0.0%         | 0.0%         |                                      |  |
| Days on Market Until Sale       | 0    | 0    |                                      | 0            | 0            |                                      |  |
| Inventory of Homes for Sale     | 1    | 0    | - 100.0%                             |              |              |                                      |  |
| Months Supply of Inventory      | 0.0  | 0.0  |                                      |              |              |                                      |  |

<sup>\*</sup> Does not account for seller concessions and/or down payment assistance. | Activity for one month can sometimes look extreme due to small sample size.

## Median Sales Price - Single Family

Rolling 12-Month Calculation



## Median Sales Price - Townhouse-Condo

Rolling 12-Month Calculation