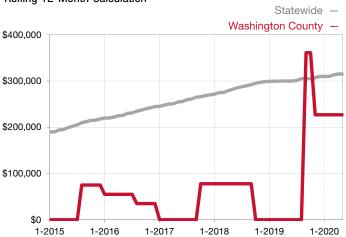

|  |
| Days on Market Until Sale       | 0    | 0    |                                      | 0            | 0            |                                      |  |
| Inventory of Homes for Sale     | 1    | 0    | - 100.0%                             |              |              |                                      |  |
| Months Supply of Inventory      | 0.0  | 0.0  |                                      |              |              |                                      |  |

<sup>\*</sup> Does not account for seller concessions and/or down payment assistance. | Activity for one month can sometimes look extreme due to small sample size.

## Median Sales Price - Single Family

Rolling 12-Month Calculation



## Median Sales Price - Townhouse-Condo

Rolling 12-Month Calculation