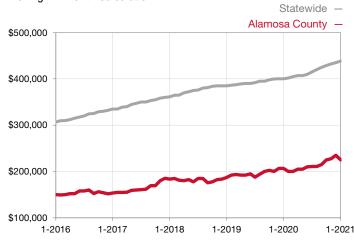

| 0.0%         | 0.0%         |                                      |  |
| Days on Market Until Sale       | 0       | 0    |                                      | 0            | 0            |                                      |  |
| Inventory of Homes for Sale     | 0       | 3    |                                      |              |              |                                      |  |
| Months Supply of Inventory      | 0.0     | 3.0  |                                      |              |              |                                      |  |

\* Does not account for seller concessions and/or down payment assistance. | Activity for one month can sometimes look extreme due to small sample size.

## Median Sales Price – Single Family Rolling 12-Month Calculation



## Median Sales Price – Townhouse-Condo Rolling 12-Month Calculation