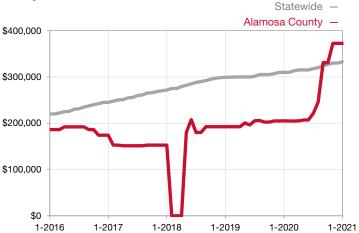

|  |
| Days on Market Until Sale       | 0       | 0    |                                      | 0            | 0            |                                      |  |
| Inventory of Homes for Sale     | 0       | 3    |                                      |              |              |                                      |  |
| Months Supply of Inventory      | 0.0     | 3.0  |                                      |              |              |                                      |  |

\* Does not account for seller concessions and/or down payment assistance. | Activity for one month can sometimes look extreme due to small sample size.

## Median Sales Price – Single Family Rolling 12-Month Calculation



## Median Sales Price – Townhouse-Condo Rolling 12-Month Calculation