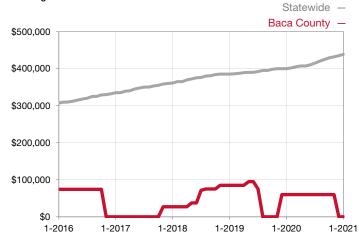

| 0.0%         | 0.0%         |                                      |  |
| Days on Market Until Sale       | 0       | 0    |                                      | 0            | 0            |                                      |  |
| Inventory of Homes for Sale     | 0       | 0    |                                      |              |              |                                      |  |
| Months Supply of Inventory      | 0.0     | 0.0  |                                      |              |              |                                      |  |

<sup>\*</sup> Does not account for seller concessions and/or down payment assistance. | Activity for one month can sometimes look extreme due to small sample size.



Rolling 12-Month Calculation



## Median Sales Price - Townhouse-Condo

Rolling 12-Month Calculation