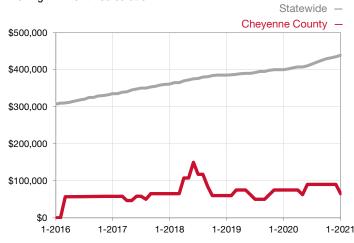

| 0.0%         | 0.0%         |                                      |  |
| Days on Market Until Sale       | 0       | 0    |                                      | 0            | 0            |                                      |  |
| Inventory of Homes for Sale     | 0       | 0    |                                      |              |              |                                      |  |
| Months Supply of Inventory      | 0.0     | 0.0  |                                      |              |              |                                      |  |

\* Does not account for seller concessions and/or down payment assistance. | Activity for one month can sometimes look extreme due to small sample size.

## Median Sales Price – Single Family Rolling 12-Month Calculation



## Median Sales Price – Townhouse-Condo Rolling 12-Month Calculation