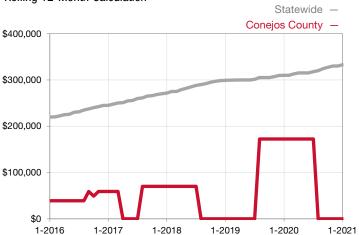

<sup>\*</sup> Does not account for seller concessions and/or down payment assistance. | Activity for one month can sometimes look extreme due to small sample size.

Rolling 12-Month Calculation

## Median Sales Price – Townhouse-Condo

Rolling 12-Month Calculation