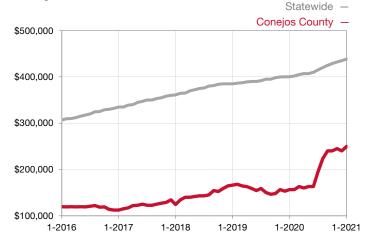

## **Conejos County**

Contact the REALTORS® of Central Colorado or Pagosa Springs Area Association of REALTORS® for more detailed local statistics or to find a REALTOR® in the area.

| Single Family                   | January   |           |                                      | Year to Date |              |                                      |  |
|---------------------------------|-----------|-----------|--------------------------------------|--------------|--------------|--------------------------------------|--|
| Key Metrics                     | 2020      | 2021      | Percent Change<br>from Previous Year | Thru 01-2020 | Thru 01-2021 | Percent Change<br>from Previous Year |  |
| New Listings                    | 3         | 4         | + 33.3%                              | 3            | 4            | + 33.3%                              |  |
| Sold Listings                   | 2         | 2         | 0.0%                                 | 2            | 2            | 0.0%                                 |  |
| Median Sales Price*             | \$187,500 | \$321,341 | + 71.4%                              | \$187,500    | \$321,341    | + 71.4%                              |  |
| Average Sales Price*            | \$187,500 | \$321,341 | + 71.4%                              | \$187,500    | \$321,341    | + 71.4%                              |  |
| Percent of List Price Received* | 99.0%     | 96.7%     | - 2.3%                               | 99.0%        | 96.7%        | - 2.3%                               |  |
| Days on Market Until Sale       | 54        | 324       | + 500.0%                             | 54           | 324          | + 500.0%                             |  |
| Inventory of Homes for Sale     | 30        | 9         | - 70.0%                              |              |              |                                      |  |
| Months Supply of Inventory      | 9.7       | 2.7       | - 72.2%                              |              |              |                                      |  |