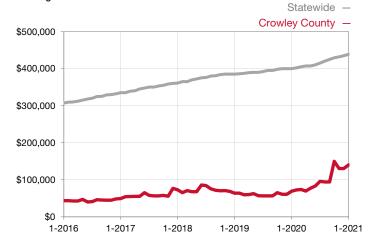

## **Crowley County**

| Single Family                   | January   |           |                                      | Year to Date |              |                                      |  |
|---------------------------------|-----------|-----------|--------------------------------------|--------------|--------------|--------------------------------------|--|
| Key Metrics                     | 2020      | 2021      | Percent Change<br>from Previous Year | Thru 01-2020 | Thru 01-2021 | Percent Change<br>from Previous Year |  |
| New Listings                    | 6         | 2         | - 66.7%                              | 6            | 2            | - 66.7%                              |  |
| Sold Listings                   | 5         | 4         | - 20.0%                              | 5            | 4            | - 20.0%                              |  |
| Median Sales Price*             | \$260,000 | \$180,500 | - 30.6%                              | \$260,000    | \$180,500    | - 30.6%                              |  |
| Average Sales Price*            | \$196,800 | \$156,614 | - 20.4%                              | \$196,800    | \$156,614    | - 20.4%                              |  |
| Percent of List Price Received* | 96.7%     | 99.4%     | + 2.8%                               | 96.7%        | 99.4%        | + 2.8%                               |  |
| Days on Market Until Sale       | 195       | 129       | - 33.8%                              | 195          | 129          | - 33.8%                              |  |
| Inventory of Homes for Sale     | 18        | 9         | - 50.0%                              |              |              |                                      |  |
| Months Supply of Inventory      | 6.4       | 2.3       | - 64.1%                              |              |              |                                      |  |