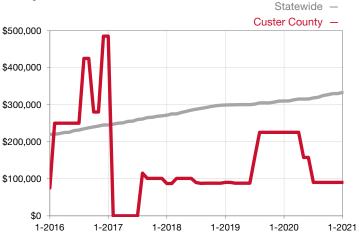

## Median Sales Price - Townhouse-Condo

Rolling 12-Month Calculation

<sup>\*</sup> Does not account for seller concessions and/or down payment assistance. | Activity for one month can sometimes look extreme due to small sample size.

| Townhouse/Condo                 | January |      |                                      | Year to Date |              |                                      |  |
|---------------------------------|---------|------|--------------------------------------|--------------|--------------|--------------------------------------|--|
| Key Metrics                     | 2020    | 2021 | Percent Change<br>from Previous Year | Thru 01-2020 | Thru 01-2021 | Percent Change<br>from Previous Year |  |
| New Listings                    | 0       | 0    |                                      | 0            | 0            |                                      |  |
| Sold Listings                   | 0       | 0    |                                      | 0            | 0            |                                      |  |
| Median Sales Price*             | \$0     | \$0  |                                      | \$0          | \$0          |                                      |  |
| Average Sales Price*            | \$0     | \$0  |                                      | \$0          | \$0          |                                      |  |
| Percent of List Price Received* | 0.0%    | 0.0% |                                      | 0.0%         | 0.0%         |                                      |  |
| Days on Market Until Sale       | 0       | 0    |                                      | 0            | 0            |                                      |  |
| Inventory of Homes for Sale     | 1       | 0    | - 100.0%                             |              |              |                                      |  |
| Months Supply of Inventory      | 1.0     | 0.0  | - 100.0%                             |              |              |                                      |  |