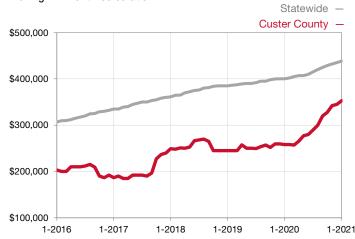

## **Custer County**

Contact the Royal Gorge Association of REALTORS® for more detailed local statistics or to find a REALTOR® in the area.

| Single Family                   | January   |           |                                      | Year to Date |              |                                      |  |
|---------------------------------|-----------|-----------|--------------------------------------|--------------|--------------|--------------------------------------|--|
| Key Metrics                     | 2020      | 2021      | Percent Change<br>from Previous Year | Thru 01-2020 | Thru 01-2021 | Percent Change<br>from Previous Year |  |
| New Listings                    | 18        | 16        | - 11.1%                              | 18           | 16           | - 11.1%                              |  |
| Sold Listings                   | 14        | 11        | - 21.4%                              | 14           | 11           | - 21.4%                              |  |
| Median Sales Price*             | \$251,825 | \$365,000 | + 44.9%                              | \$251,825    | \$365,000    | + 44.9%                              |  |
| Average Sales Price*            | \$264,511 | \$400,318 | + 51.3%                              | \$264,511    | \$400,318    | + 51.3%                              |  |
| Percent of List Price Received* | 93.5%     | 95.5%     | + 2.1%                               | 93.5%        | 95.5%        | + 2.1%                               |  |
| Days on Market Until Sale       | 173       | 112       | - 35.3%                              | 173          | 112          | - 35.3%                              |  |
| Inventory of Homes for Sale     | 137       | 55        | - 59.9%                              |              |              |                                      |  |
| Months Supply of Inventory      | 9.7       | 2.8       | - 71.1%                              |              |              |                                      |  |