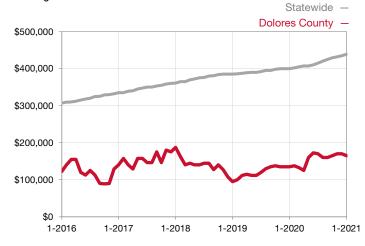

## **Dolores County**

Contact the Four Corners Board of REALTORS® for more detailed local statistics or to find a REALTOR® in the area.

| Single Family                   | January |           |                                      | Year to Date |              |                                      |  |
|---------------------------------|---------|-----------|--------------------------------------|--------------|--------------|--------------------------------------|--|
| Key Metrics                     | 2020    | 2021      | Percent Change<br>from Previous Year | Thru 01-2020 | Thru 01-2021 | Percent Change<br>from Previous Year |  |
| New Listings                    | 4       | 2         | - 50.0%                              | 4            | 2            | - 50.0%                              |  |
| Sold Listings                   | 0       | 1         |                                      | 0            | 1            |                                      |  |
| Median Sales Price*             | \$0     | \$135,000 |                                      | \$0          | \$135,000    |                                      |  |
| Average Sales Price*            | \$0     | \$135,000 |                                      | \$0          | \$135,000    |                                      |  |
| Percent of List Price Received* | 0.0%    | 100.0%    |                                      | 0.0%         | 100.0%       |                                      |  |
| Days on Market Until Sale       | 0       | 37        |                                      | 0            | 37           |                                      |  |
| Inventory of Homes for Sale     | 28      | 16        | - 42.9%                              |              |              |                                      |  |
| Months Supply of Inventory      | 16.8    | 7.3       | - 56.5%                              |              |              |                                      |  |