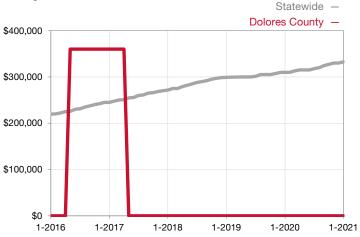

|  |
| Days on Market Until Sale       | 0       | 0    |                                      | 0            | 0            |                                      |  |
| Inventory of Homes for Sale     | 0       | 0    |                                      |              |              |                                      |  |
| Months Supply of Inventory      | 0.0     | 0.0  |                                      |              |              |                                      |  |

<sup>\*</sup> Does not account for seller concessions and/or down payment assistance. | Activity for one month can sometimes look extreme due to small sample size.



Rolling 12-Month Calculation



## Median Sales Price - Townhouse-Condo

Rolling 12-Month Calculation