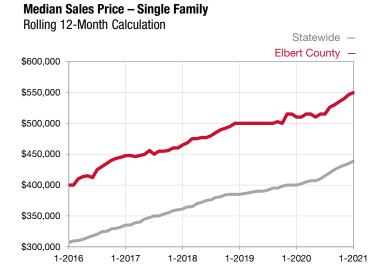

## **Elbert County**

Contact the Denver Metro Association of REALTORS® for more detailed local statistics or to find a REALTOR® in the area.

| Single Family                   | January   |           |                                      | Year to Date |              |                                      |  |
|---------------------------------|-----------|-----------|--------------------------------------|--------------|--------------|--------------------------------------|--|
| Key Metrics                     | 2020      | 2021      | Percent Change<br>from Previous Year | Thru 01-2020 | Thru 01-2021 | Percent Change<br>from Previous Year |  |
| New Listings                    | 63        | 36        | - 42.9%                              | 63           | 36           | - 42.9%                              |  |
| Sold Listings                   | 28        | 31        | + 10.7%                              | 28           | 31           | + 10.7%                              |  |
| Median Sales Price*             | \$474,500 | \$572,250 | + 20.6%                              | \$474,500    | \$572,250    | + 20.6%                              |  |
| Average Sales Price*            | \$538,184 | \$635,318 | + 18.0%                              | \$538,184    | \$635,318    | + 18.0%                              |  |
| Percent of List Price Received* | 98.3%     | 98.9%     | + 0.6%                               | 98.3%        | 98.9%        | + 0.6%                               |  |
| Days on Market Until Sale       | 67        | 43        | - 35.8%                              | 67           | 43           | - 35.8%                              |  |
| Inventory of Homes for Sale     | 106       | 34        | - 67.9%                              |              |              |                                      |  |
| Months Supply of Inventory      | 2.2       | 0.7       | - 68.2%                              |              |              |                                      |  |