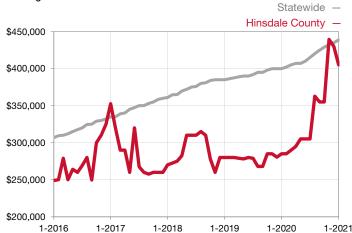

## **Hinsdale County**

Contact the Gunnison Country Association of REALTORS® for more detailed local statistics or to find a REALTOR® in the area.

| Single Family                   | January   |           |                                      | Year to Date |              |                                      |  |
|---------------------------------|-----------|-----------|--------------------------------------|--------------|--------------|--------------------------------------|--|
| Key Metrics                     | 2020      | 2021      | Percent Change<br>from Previous Year | Thru 01-2020 | Thru 01-2021 | Percent Change<br>from Previous Year |  |
| New Listings                    | 0         | 1         |                                      | 0            | 1            |                                      |  |
| Sold Listings                   | 3         | 1         | - 66.7%                              | 3            | 1            | - 66.7%                              |  |
| Median Sales Price*             | \$470,000 | \$400,000 | - 14.9%                              | \$470,000    | \$400,000    | - 14.9%                              |  |
| Average Sales Price*            | \$446,667 | \$400,000 | - 10.4%                              | \$446,667    | \$400,000    | - 10.4%                              |  |
| Percent of List Price Received* | 92.8%     | 95.2%     | + 2.6%                               | 92.8%        | 95.2%        | + 2.6%                               |  |
| Days on Market Until Sale       | 175       | 226       | + 29.1%                              | 175          | 226          | + 29.1%                              |  |
| Inventory of Homes for Sale     | 44        | 19        | - 56.8%                              |              |              |                                      |  |
| Months Supply of Inventory      | 17.2      | 4.9       | - 71.5%                              |              |              |                                      |  |

<sup>\*</sup> Does not account for seller concessions and/or down payment assistance. | Activity for one month can sometimes look extreme due to small sample size.

| Townhouse/Condo                 | January |      |                                      | Year to Date |              |                                      |  |
|---------------------------------|---------|------|--------------------------------------|--------------|--------------|--------------------------------------|--|
| Key Metrics                     | 2020    | 2021 | Percent Change<br>from Previous Year | Thru 01-2020 | Thru 01-2021 | Percent Change<br>from Previous Year |  |
| New Listings                    | 0       | 0    |                                      | 0            | 0            |                                      |  |
| Sold Listings                   | 0       | 0    |                                      | 0            | 0            |                                      |  |
| Median Sales Price*             | \$0     | \$0  |                                      | \$0          | \$0          |                                      |  |
| Average Sales Price*            | \$0     | \$0  |                                      | \$0          | \$0          |                                      |  |
| Percent of List Price Received* | 0.0%    | 0.0% |                                      | 0.0%         | 0.0%         |                                      |  |
| Days on Market Until Sale       | 0       | 0    |                                      | 0            | 0            |                                      |  |
| Inventory of Homes for Sale     | 0       | 0    |                                      |              |              |                                      |  |
| Months Supply of Inventory      | 0.0     | 0.0  |                                      |              |              |                                      |  |