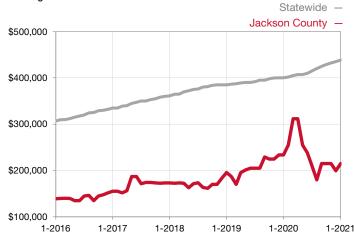

## **Jackson County**

Contact the Steamboat Springs Board of REALTORS® for more detailed local statistics or to find a REALTOR® in the area.

| Single Family                   | January   |      |                                      | Year to Date |              |                                      |
|---------------------------------|-----------|------|--------------------------------------|--------------|--------------|--------------------------------------|
| Key Metrics                     | 2020      | 2021 | Percent Change<br>from Previous Year | Thru 01-2020 | Thru 01-2021 | Percent Change<br>from Previous Year |
| New Listings                    | 3         | 0    | - 100.0%                             | 3            | 0            | - 100.0%                             |
| Sold Listings                   | 2         | 0    | - 100.0%                             | 2            | 0            | - 100.0%                             |
| Median Sales Price*             | \$138,000 | \$0  | - 100.0%                             | \$138,000    | \$0          | - 100.0%                             |
| Average Sales Price*            | \$138,000 | \$0  | - 100.0%                             | \$138,000    | \$0          | - 100.0%                             |
| Percent of List Price Received* | 88.4%     | 0.0% | - 100.0%                             | 88.4%        | 0.0%         | - 100.0%                             |
| Days on Market Until Sale       | 65        | 0    | - 100.0%                             | 65           | 0            | - 100.0%                             |
| Inventory of Homes for Sale     | 13        | 2    | - 84.6%                              |              |              |                                      |
| Months Supply of Inventory      | 5.5       | 0.6  | - 89.1%                              |              |              |                                      |

<sup>\*</sup> Does not account for seller concessions and/or down payment assistance. | Activity for one month can sometimes look extreme due to small sample size.

| Townhouse/Condo                 | January |      |                                      | Year to Date |              |                                      |  |
|---------------------------------|---------|------|--------------------------------------|--------------|--------------|--------------------------------------|--|
| Key Metrics                     | 2020    | 2021 | Percent Change<br>from Previous Year | Thru 01-2020 | Thru 01-2021 | Percent Change<br>from Previous Year |  |
| New Listings                    | 0       | 0    |                                      | 0            | 0            |                                      |  |
| Sold Listings                   | 0       | 0    |                                      | 0            | 0            |                                      |  |
| Median Sales Price*             | \$0     | \$0  |                                      | \$0          | \$0          |                                      |  |
| Average Sales Price*            | \$0     | \$0  |                                      | \$0          | \$0          |                                      |  |
| Percent of List Price Received* | 0.0%    | 0.0% |                                      | 0.0%         | 0.0%         |                                      |  |
| Days on Market Until Sale       | 0       | 0    |                                      | 0            | 0            |                                      |  |
| Inventory of Homes for Sale     | 0       | 0    |                                      |              |              |                                      |  |
| Months Supply of Inventory      | 0.0     | 0.0  |                                      |              |              |                                      |  |