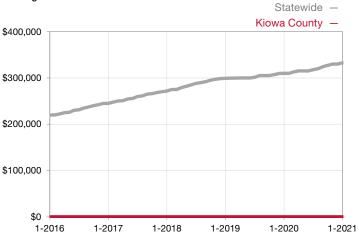

## Median Sales Price – Townhouse-Condo Rolling 12-Month Calculation

Current as of February 3, 2021. All data from the multiple listing services in the state of Colorado. Report © 2021 ShowingTime.