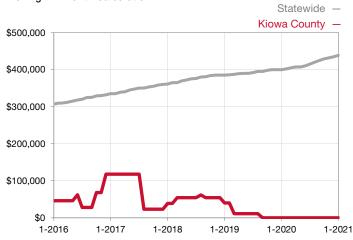

| 0.0%         | 0.0%         |                                      |  |
| Days on Market Until Sale       | 0       | 0    |                                      | 0            | 0            |                                      |  |
| Inventory of Homes for Sale     | 0       | 0    |                                      |              |              |                                      |  |
| Months Supply of Inventory      | 0.0     | 0.0  |                                      |              |              |                                      |  |

\* Does not account for seller concessions and/or down payment assistance. | Activity for one month can sometimes look extreme due to small sample size.

## Median Sales Price – Single Family Rolling 12-Month Calculation



## Median Sales Price – Townhouse-Condo Rolling 12-Month Calculation



Current as of February 3, 2021. All data from the multiple listing services in the state of Colorado. Report © 2021 ShowingTime.