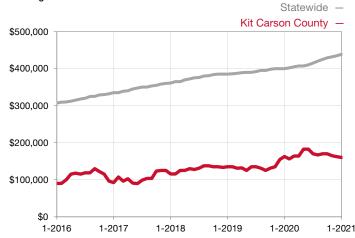

## **Kit Carson County**

| Single Family                   | January   |           |                                      | Year to Date |              |                                      |  |
|---------------------------------|-----------|-----------|--------------------------------------|--------------|--------------|--------------------------------------|--|
| Key Metrics                     | 2020      | 2021      | Percent Change<br>from Previous Year | Thru 01-2020 | Thru 01-2021 | Percent Change<br>from Previous Year |  |
| New Listings                    | 5         | 6         | + 20.0%                              | 5            | 6            | + 20.0%                              |  |
| Sold Listings                   | 5         | 2         | - 60.0%                              | 5            | 2            | - 60.0%                              |  |
| Median Sales Price*             | \$275,000 | \$123,500 | - 55.1%                              | \$275,000    | \$123,500    | - 55.1%                              |  |
| Average Sales Price*            | \$299,200 | \$123,500 | - 58.7%                              | \$299,200    | \$123,500    | - 58.7%                              |  |
| Percent of List Price Received* | 93.9%     | 101.2%    | + 7.8%                               | 93.9%        | 101.2%       | + 7.8%                               |  |
| Days on Market Until Sale       | 194       | 2         | - 99.0%                              | 194          | 2            | - 99.0%                              |  |
| Inventory of Homes for Sale     | 22        | 22        | 0.0%                                 |              |              |                                      |  |
| Months Supply of Inventory      | 5.7       | 3.9       | - 31.6%                              |              |              |                                      |  |