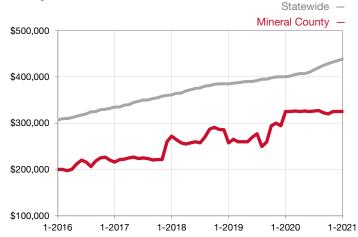

## **Mineral County**

Contact the REALTORS® of Central Colorado or Pagosa Springs Area Association of REALTORS® for more detailed local statistics or to find a REALTOR® in the area.

| Single Family                   | January |           |                                      | Year to Date |              |                                   |  |
|---------------------------------|---------|-----------|--------------------------------------|--------------|--------------|-----------------------------------|--|
| Key Metrics                     | 2020    | 2021      | Percent Change<br>from Previous Year | Thru 01-2020 | Thru 01-2021 | Percent Change from Previous Year |  |
| New Listings                    | 5       | 2         | - 60.0%                              | 5            | 2            | - 60.0%                           |  |
| Sold Listings                   | 0       | 4         |                                      | 0            | 4            |                                   |  |
| Median Sales Price*             | \$0     | \$329,500 |                                      | \$0          | \$329,500    |                                   |  |
| Average Sales Price*            | \$0     | \$329,500 |                                      | \$0          | \$329,500    |                                   |  |
| Percent of List Price Received* | 0.0%    | 106.7%    |                                      | 0.0%         | 106.7%       |                                   |  |
| Days on Market Until Sale       | 0       | 162       |                                      | 0            | 162          |                                   |  |
| Inventory of Homes for Sale     | 42      | 9         | - 78.6%                              |              |              |                                   |  |
| Months Supply of Inventory      | 13.4    | 2.1       | - 84.3%                              |              |              |                                   |  |