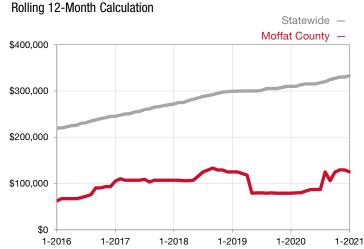

## **Median Sales Price – Townhouse-Condo**

<sup>\*</sup> Does not account for seller concessions and/or down payment assistance. | Activity for one month can sometimes look extreme due to small sample size.

| Townhouse/Condo                 | January |           |                                      | Year to Date |              |                                   |  |
|---------------------------------|---------|-----------|--------------------------------------|--------------|--------------|-----------------------------------|--|
| Key Metrics                     | 2020    | 2021      | Percent Change<br>from Previous Year | Thru 01-2020 | Thru 01-2021 | Percent Change from Previous Year |  |
| New Listings                    | 3       | 0         | - 100.0%                             | 3            | 0            | - 100.0%                          |  |
| Sold Listings                   | 0       | 3         |                                      | 0            | 3            |                                   |  |
| Median Sales Price*             | \$0     | \$125,000 |                                      | \$0          | \$125,000    |                                   |  |
| Average Sales Price*            | \$0     | \$105,000 |                                      | \$0          | \$105,000    |                                   |  |
| Percent of List Price Received* | 0.0%    | 90.7%     |                                      | 0.0%         | 90.7%        |                                   |  |
| Days on Market Until Sale       | 0       | 76        |                                      | 0            | 76           |                                   |  |
| Inventory of Homes for Sale     | 11      | 0         | - 100.0%                             |              |              |                                   |  |
| Months Supply of Inventory      | 8.0     | 0.0       | - 100.0%                             |              |              |                                   |  |