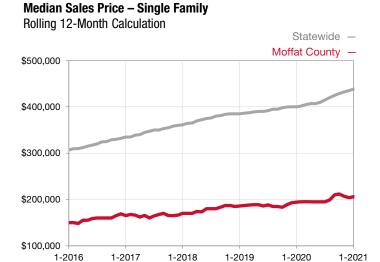

## **Moffat County**

Contact the Craig Association of REALTORS® or Steamboat Springs Board of REALTORS® for more detailed local statistics or to find a REALTOR® in the area.

| Single Family                   | January   |           |                                      | Year to Date |              |                                      |  |
|---------------------------------|-----------|-----------|--------------------------------------|--------------|--------------|--------------------------------------|--|
| Key Metrics                     | 2020      | 2021      | Percent Change<br>from Previous Year | Thru 01-2020 | Thru 01-2021 | Percent Change<br>from Previous Year |  |
| New Listings                    | 20        | 11        | - 45.0%                              | 20           | 11           | - 45.0%                              |  |
| Sold Listings                   | 12        | 17        | + 41.7%                              | 12           | 17           | + 41.7%                              |  |
| Median Sales Price*             | \$191,750 | \$215,000 | + 12.1%                              | \$191,750    | \$215,000    | + 12.1%                              |  |
| Average Sales Price*            | \$233,017 | \$207,779 | - 10.8%                              | \$233,017    | \$207,779    | - 10.8%                              |  |
| Percent of List Price Received* | 95.3%     | 94.0%     | - 1.4%                               | 95.3%        | 94.0%        | - 1.4%                               |  |
| Days on Market Until Sale       | 110       | 66        | - 40.0%                              | 110          | 66           | - 40.0%                              |  |
| Inventory of Homes for Sale     | 128       | 59        | - 53.9%                              |              |              |                                      |  |
| Months Supply of Inventory      | 7.2       | 2.6       | - 63.9%                              |              |              |                                      |  |