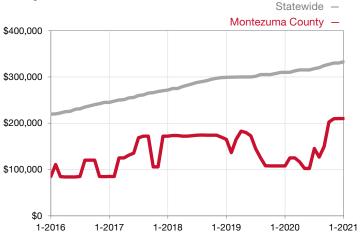

|  |
| Days on Market Until Sale       | 0       | 0    |                                      | 0            | 0            |                                      |  |
| Inventory of Homes for Sale     | 3       | 3    | 0.0%                                 |              |              |                                      |  |
| Months Supply of Inventory      | 2.0     | 2.0  | 0.0%                                 |              |              |                                      |  |

\* Does not account for seller concessions and/or down payment assistance. | Activity for one month can sometimes look extreme due to small sample size.

## Median Sales Price – Single Family Rolling 12-Month Calculation



## Median Sales Price – Townhouse-Condo Rolling 12-Month Calculation