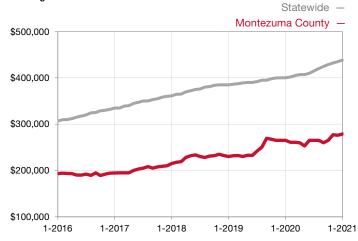

| 0.0%         | 0.0%         |                                      |  |
| Days on Market Until Sale       | 0       | 0    |                                      | 0            | 0            |                                      |  |
| Inventory of Homes for Sale     | 3       | 3    | 0.0%                                 |              |              |                                      |  |
| Months Supply of Inventory      | 2.0     | 2.0  | 0.0%                                 |              |              |                                      |  |

\* Does not account for seller concessions and/or down payment assistance. | Activity for one month can sometimes look extreme due to small sample size.

## Median Sales Price – Single Family Rolling 12-Month Calculation



## Median Sales Price – Townhouse-Condo Rolling 12-Month Calculation