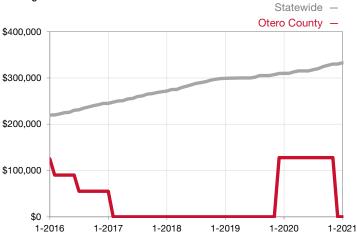

## Median Sales Price – Townhouse-Condo Rolling 12-Month Calculation

Current as of February 3, 2021. All data from the multiple listing services in the state of Colorado. Report © 2021 ShowingTime.

\* Does not account for seller concessions and/or down payment assistance. | Activity for one month can sometimes look extreme due to small sample size.

| Townhouse/Condo                 | January |      |                                      | Year to Date |              |                                      |  |
|---------------------------------|---------|------|--------------------------------------|--------------|--------------|--------------------------------------|--|
| Key Metrics                     | 2020    | 2021 | Percent Change<br>from Previous Year | Thru 01-2020 | Thru 01-2021 | Percent Change<br>from Previous Year |  |
| New Listings                    | 0       | 0    |                                      | 0            | 0            |                                      |  |
| Sold Listings                   | 0       | 0    |                                      | 0            | 0            |                                      |  |
| Median Sales Price*             | \$0     | \$0  |                                      | \$0          | \$0          |                                      |  |
| Average Sales Price*            | \$0     | \$0  |                                      | \$0          | \$0          |                                      |  |
| Percent of List Price Received* | 0.0%    | 0.0% |                                      | 0.0%         | 0.0%         |                                      |  |
| Days on Market Until Sale       | 0       | 0    |                                      | 0            | 0            |                                      |  |
| Inventory of Homes for Sale     | 0       | 0    |                                      |              |              |                                      |  |
| Months Supply of Inventory      | 0.0     | 0.0  |                                      |              |              |                                      |  |