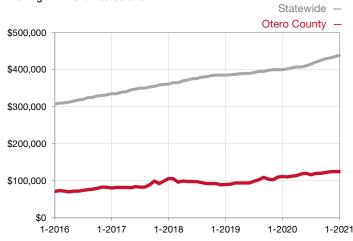

## Median Sales Price – Single Family Rolling 12-Month Calculation

## **Otero County**

Contact the Pueblo Association of REALTORS® for more detailed local statistics or to find a REALTOR® in the area.

| Single Family                   | January   |           |                                      | Year to Date |              |                                      |
|---------------------------------|-----------|-----------|--------------------------------------|--------------|--------------|--------------------------------------|
| Key Metrics                     | 2020      | 2021      | Percent Change<br>from Previous Year | Thru 01-2020 | Thru 01-2021 | Percent Change<br>from Previous Year |
| New Listings                    | 25        | 15        | - 40.0%                              | 25           | 15           | - 40.0%                              |
| Sold Listings                   | 13        | 16        | + 23.1%                              | 13           | 16           | + 23.1%                              |
| Median Sales Price*             | \$116,900 | \$128,276 | + 9.7%                               | \$116,900    | \$128,276    | + 9.7%                               |
| Average Sales Price*            | \$113,800 | \$133,978 | + 17.7%                              | \$113,800    | \$133,978    | + 17.7%                              |
| Percent of List Price Received* | 96.3%     | 98.6%     | + 2.4%                               | 96.3%        | 98.6%        | + 2.4%                               |
| Days on Market Until Sale       | 82        | 85        | + 3.7%                               | 82           | 85           | + 3.7%                               |
| Inventory of Homes for Sale     | 61        | 26        | - 57.4%                              |              |              |                                      |
| Months Supply of Inventory      | 3.5       | 1.7       | - 51.4%                              |              |              |                                      |