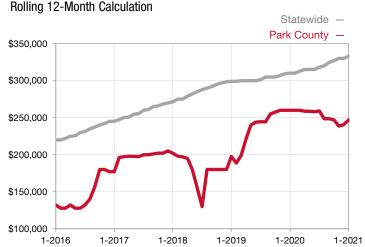

## **Median Sales Price – Townhouse-Condo**

<sup>\*</sup> Does not account for seller concessions and/or down payment assistance. | Activity for one month can sometimes look extreme due to small sample size.

| Townhouse/Condo                 | January   |      |                                      | Year to Date |              |                                      |  |
|---------------------------------|-----------|------|--------------------------------------|--------------|--------------|--------------------------------------|--|
| Key Metrics                     | 2020      | 2021 | Percent Change<br>from Previous Year | Thru 01-2020 | Thru 01-2021 | Percent Change<br>from Previous Year |  |
| New Listings                    | 2         | 0    | - 100.0%                             | 2            | 0            | - 100.0%                             |  |
| Sold Listings                   | 1         | 0    | - 100.0%                             | 1            | 0            | - 100.0%                             |  |
| Median Sales Price*             | \$160,000 | \$0  | - 100.0%                             | \$160,000    | \$0          | - 100.0%                             |  |
| Average Sales Price*            | \$160,000 | \$0  | - 100.0%                             | \$160,000    | \$0          | - 100.0%                             |  |
| Percent of List Price Received* | 95.8%     | 0.0% | - 100.0%                             | 95.8%        | 0.0%         | - 100.0%                             |  |
| Days on Market Until Sale       | 31        | 0    | - 100.0%                             | 31           | 0            | - 100.0%                             |  |
| Inventory of Homes for Sale     | 4         | 2    | - 50.0%                              |              |              |                                      |  |
| Months Supply of Inventory      | 2.8       | 1.3  | - 53.6%                              |              |              |                                      |  |