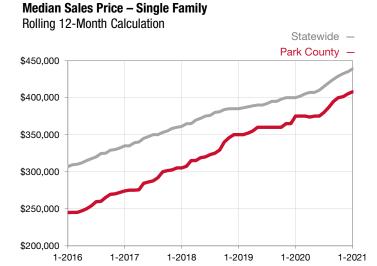

## **Park County**

Contact the Mountain Metro Association of REALTORS® or Summit Association of REALTORS® for more detailed local statistics or to find a REALTOR® in the area.

| Single Family                   | January   |           |                                      | Year to Date |              |                                      |  |
|---------------------------------|-----------|-----------|--------------------------------------|--------------|--------------|--------------------------------------|--|
| Key Metrics                     | 2020      | 2021      | Percent Change<br>from Previous Year | Thru 01-2020 | Thru 01-2021 | Percent Change<br>from Previous Year |  |
| New Listings                    | 62        | 38        | - 38.7%                              | 62           | 38           | - 38.7%                              |  |
| Sold Listings                   | 46        | 46        | 0.0%                                 | 46           | 46           | 0.0%                                 |  |
| Median Sales Price*             | \$380,500 | \$415,000 | + 9.1%                               | \$380,500    | \$415,000    | + 9.1%                               |  |
| Average Sales Price*            | \$414,465 | \$473,608 | + 14.3%                              | \$414,465    | \$473,608    | + 14.3%                              |  |
| Percent of List Price Received* | 96.7%     | 99.0%     | + 2.4%                               | 96.7%        | 99.0%        | + 2.4%                               |  |
| Days on Market Until Sale       | 87        | 50        | - 42.5%                              | 87           | 50           | - 42.5%                              |  |
| Inventory of Homes for Sale     | 247       | 69        | - 72.1%                              |              |              |                                      |  |
| Months Supply of Inventory      | 4.2       | 0.9       | - 78.6%                              |              |              |                                      |  |