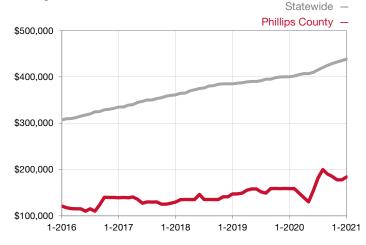

| 0.0%         | 0.0%         |                                      |  |
| Days on Market Until Sale       | 0       | 0    |                                      | 0            | 0            |                                      |  |
| Inventory of Homes for Sale     | 0       | 0    |                                      |              |              |                                      |  |
| Months Supply of Inventory      | 0.0     | 0.0  |                                      |              |              |                                      |  |

<sup>\*</sup> Does not account for seller concessions and/or down payment assistance. | Activity for one month can sometimes look extreme due to small sample size.



Rolling 12-Month Calculation



## Median Sales Price - Townhouse-Condo

Rolling 12-Month Calculation