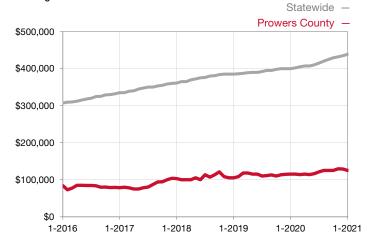

## **Prowers County**

| Single Family                   | January   |           |                                      | Year to Date |              |                                      |
|---------------------------------|-----------|-----------|--------------------------------------|--------------|--------------|--------------------------------------|
| Key Metrics                     | 2020      | 2021      | Percent Change<br>from Previous Year | Thru 01-2020 | Thru 01-2021 | Percent Change<br>from Previous Year |
| New Listings                    | 2         | 7         | + 250.0%                             | 2            | 7            | + 250.0%                             |
| Sold Listings                   | 2         | 2         | 0.0%                                 | 2            | 2            | 0.0%                                 |
| Median Sales Price*             | \$187,500 | \$147,503 | - 21.3%                              | \$187,500    | \$147,503    | - 21.3%                              |
| Average Sales Price*            | \$187,500 | \$147,503 | - 21.3%                              | \$187,500    | \$147,503    | - 21.3%                              |
| Percent of List Price Received* | 96.3%     | 105.4%    | + 9.4%                               | 96.3%        | 105.4%       | + 9.4%                               |
| Days on Market Until Sale       | 116       | 32        | - 72.4%                              | 116          | 32           | - 72.4%                              |
| Inventory of Homes for Sale     | 13        | 9         | - 30.8%                              |              |              |                                      |
| Months Supply of Inventory      | 2.4       | 1.8       | - 25.0%                              |              |              |                                      |