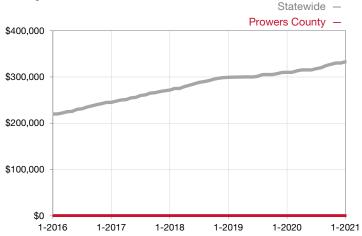

|                                   |  |
| Days on Market Until Sale       | 0       | 0    |                                      | 0            | 0            |                                   |  |
| Inventory of Homes for Sale     | 0       | 0    |                                      |              |              |                                   |  |
| Months Supply of Inventory      | 0.0     | 0.0  |                                      |              |              |                                   |  |

<sup>\*</sup> Does not account for seller concessions and/or down payment assistance. | Activity for one month can sometimes look extreme due to small sample size.



Rolling 12-Month Calculation



## Median Sales Price - Townhouse-Condo

Rolling 12-Month Calculation