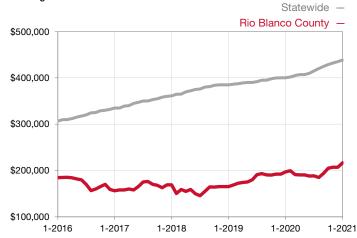

## **Rio Blanco County**

Contact the Craig Association of REALTORS® or Steamboat Springs Board of REALTORS® for more detailed local statistics or to find a REALTOR® in the area.

| Single Family                   | January   |           |                                      | Year to Date |              |                                      |
|---------------------------------|-----------|-----------|--------------------------------------|--------------|--------------|--------------------------------------|
| Key Metrics                     | 2020      | 2021      | Percent Change<br>from Previous Year | Thru 01-2020 | Thru 01-2021 | Percent Change<br>from Previous Year |
| New Listings                    | 10        | 6         | - 40.0%                              | 10           | 6            | - 40.0%                              |
| Sold Listings                   | 6         | 5         | - 16.7%                              | 6            | 5            | - 16.7%                              |
| Median Sales Price*             | \$190,000 | \$225,000 | + 18.4%                              | \$190,000    | \$225,000    | + 18.4%                              |
| Average Sales Price*            | \$165,750 | \$228,100 | + 37.6%                              | \$165,750    | \$228,100    | + 37.6%                              |
| Percent of List Price Received* | 92.7%     | 93.2%     | + 0.5%                               | 92.7%        | 93.2%        | + 0.5%                               |
| Days on Market Until Sale       | 69        | 47        | - 31.9%                              | 69           | 47           | - 31.9%                              |
| Inventory of Homes for Sale     | 60        | 39        | - 35.0%                              |              |              |                                      |
| Months Supply of Inventory      | 7.5       | 3.5       | - 53.3%                              |              |              |                                      |