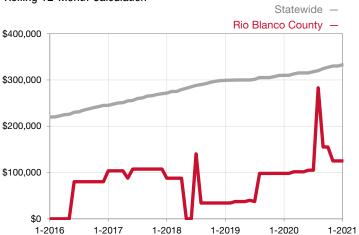

<sup>\*</sup> Does not account for seller concessions and/or down payment assistance. | Activity for one month can sometimes look extreme due to small sample size.

Rolling 12-Month Calculation

## Median Sales Price - Townhouse-Condo

Rolling 12-Month Calculation