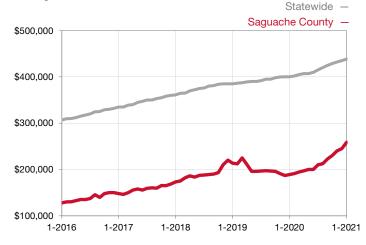

| Single Family                   | January   |           |                                      | Year to Date |              |                                      |  |
|---------------------------------|-----------|-----------|--------------------------------------|--------------|--------------|--------------------------------------|--|
| Key Metrics                     | 2020      | 2021      | Percent Change<br>from Previous Year | Thru 01-2020 | Thru 01-2021 | Percent Change<br>from Previous Year |  |
| New Listings                    | 6         | 9         | + 50.0%                              | 6            | 9            | + 50.0%                              |  |
| Sold Listings                   | 9         | 6         | - 33.3%                              | 9            | 6            | - 33.3%                              |  |
| Median Sales Price*             | \$179,000 | \$284,300 | + 58.8%                              | \$179,000    | \$284,300    | + 58.8%                              |  |
| Average Sales Price*            | \$205,667 | \$274,433 | + 33.4%                              | \$205,667    | \$274,433    | + 33.4%                              |  |
| Percent of List Price Received* | 96.0%     | 99.5%     | + 3.6%                               | 96.0%        | 99.5%        | + 3.6%                               |  |
| Days on Market Until Sale       | 217       | 68        | - 68.7%                              | 217          | 68           | - 68.7%                              |  |
| Inventory of Homes for Sale     | 66        | 43        | - 34.8%                              |              |              |                                      |  |
| Months Supply of Inventory      | 8.3       | 4.4       | - 47.0%                              |              |              |                                      |  |