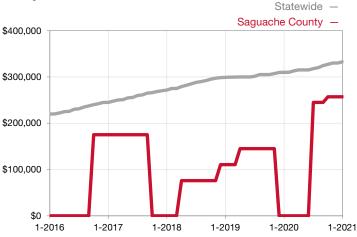

<sup>\*</sup> Does not account for seller concessions and/or down payment assistance. | Activity for one month can sometimes look extreme due to small sample size.

| Townhouse/Condo                 | January |      |                                      | Year to Date |              |                                      |  |
|---------------------------------|---------|------|--------------------------------------|--------------|--------------|--------------------------------------|--|
| Key Metrics                     | 2020    | 2021 | Percent Change<br>from Previous Year | Thru 01-2020 | Thru 01-2021 | Percent Change<br>from Previous Year |  |
| New Listings                    | 0       | 0    |                                      | 0            | 0            |                                      |  |
| Sold Listings                   | 0       | 0    |                                      | 0            | 0            |                                      |  |
| Median Sales Price*             | \$0     | \$0  |                                      | \$0          | \$0          |                                      |  |
| Average Sales Price*            | \$0     | \$0  |                                      | \$0          | \$0          |                                      |  |
| Percent of List Price Received* | 0.0%    | 0.0% |                                      | 0.0%         | 0.0%         |                                      |  |
| Days on Market Until Sale       | 0       | 0    |                                      | 0            | 0            |                                      |  |
| Inventory of Homes for Sale     | 0       | 0    |                                      |              |              |                                      |  |
| Months Supply of Inventory      | 0.0     | 0.0  |                                      |              |              |                                      |  |

## Median Sales Price – Townhouse-Condo

Rolling 12-Month Calculation