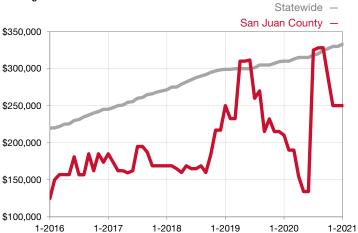

|                                   |  |
| Days on Market Until Sale       | 0       | 0    |                                      | 0            | 0            |                                   |  |
| Inventory of Homes for Sale     | 8       | 1    | - 87.5%                              |              |              |                                   |  |
| Months Supply of Inventory      | 4.0     | 0.4  | - 90.0%                              |              |              |                                   |  |

<sup>\*</sup> Does not account for seller concessions and/or down payment assistance. | Activity for one month can sometimes look extreme due to small sample size.



Rolling 12-Month Calculation



## Median Sales Price - Townhouse-Condo

Rolling 12-Month Calculation