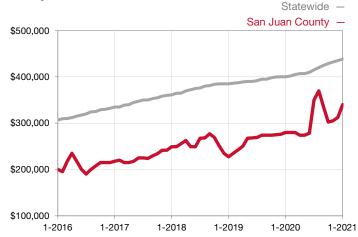

## **San Juan County**

Contact the Durango Area Association of REALTORS® for more detailed local statistics or to find a REALTOR® in the area.

| Single Family                   | January   |           |                                      | Year to Date |              |                                      |  |
|---------------------------------|-----------|-----------|--------------------------------------|--------------|--------------|--------------------------------------|--|
| Key Metrics                     | 2020      | 2021      | Percent Change<br>from Previous Year | Thru 01-2020 | Thru 01-2021 | Percent Change<br>from Previous Year |  |
| New Listings                    | 1         | 3         | + 200.0%                             | 1            | 3            | + 200.0%                             |  |
| Sold Listings                   | 2         | 3         | + 50.0%                              | 2            | 3            | + 50.0%                              |  |
| Median Sales Price*             | \$377,750 | \$423,700 | + 12.2%                              | \$377,750    | \$423,700    | + 12.2%                              |  |
| Average Sales Price*            | \$377,750 | \$656,233 | + 73.7%                              | \$377,750    | \$656,233    | + 73.7%                              |  |
| Percent of List Price Received* | 92.3%     | 94.5%     | + 2.4%                               | 92.3%        | 94.5%        | + 2.4%                               |  |
| Days on Market Until Sale       | 366       | 379       | + 3.6%                               | 366          | 379          | + 3.6%                               |  |
| Inventory of Homes for Sale     | 19        | 6         | - 68.4%                              |              |              |                                      |  |
| Months Supply of Inventory      | 9.0       | 2.3       | - 74.4%                              |              |              |                                      |  |