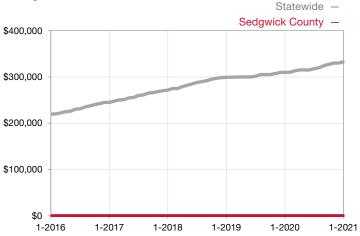

|  |
| Days on Market Until Sale       | 0       | 0    |                                      | 0            | 0            |                                      |  |
| Inventory of Homes for Sale     | 0       | 0    |                                      |              |              |                                      |  |
| Months Supply of Inventory      | 0.0     | 0.0  |                                      |              |              |                                      |  |

<sup>\*</sup> Does not account for seller concessions and/or down payment assistance. | Activity for one month can sometimes look extreme due to small sample size.



Rolling 12-Month Calculation



## Median Sales Price - Townhouse-Condo

Rolling 12-Month Calculation