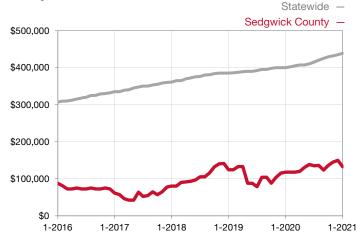

## **Sedgwick County**

Contact the Logan County Board of REALTORS® for more detailed local statistics or to find a REALTOR® in the area.

| Single Family                   | January |           |                                      | Year to Date |              |                                      |  |
|---------------------------------|---------|-----------|--------------------------------------|--------------|--------------|--------------------------------------|--|
| Key Metrics                     | 2020    | 2021      | Percent Change<br>from Previous Year | Thru 01-2020 | Thru 01-2021 | Percent Change<br>from Previous Year |  |
| New Listings                    | 0       | 2         |                                      | 0            | 2            |                                      |  |
| Sold Listings                   | 0       | 1         |                                      | 0            | 1            |                                      |  |
| Median Sales Price*             | \$0     | \$115,000 |                                      | \$0          | \$115,000    |                                      |  |
| Average Sales Price*            | \$0     | \$115,000 |                                      | \$0          | \$115,000    |                                      |  |
| Percent of List Price Received* | 0.0%    | 79.3%     |                                      | 0.0%         | 79.3%        |                                      |  |
| Days on Market Until Sale       | 0       | 304       |                                      | 0            | 304          |                                      |  |
| Inventory of Homes for Sale     | 6       | 6         | 0.0%                                 |              |              |                                      |  |
| Months Supply of Inventory      | 2.3     | 4.8       | + 108.7%                             |              |              |                                      |  |