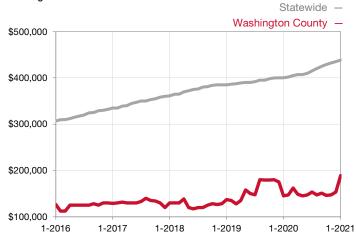

| 0.0%         | 0.0%         |                                      |  |
| Days on Market Until Sale       | 0       | 0    |                                      | 0            | 0            |                                      |  |
| Inventory of Homes for Sale     | 0       | 0    |                                      |              |              |                                      |  |
| Months Supply of Inventory      | 0.0     | 0.0  |                                      |              |              |                                      |  |

\* Does not account for seller concessions and/or down payment assistance. | Activity for one month can sometimes look extreme due to small sample size.

## Median Sales Price – Single Family Rolling 12-Month Calculation



## Median Sales Price – Townhouse-Condo Rolling 12-Month Calculation