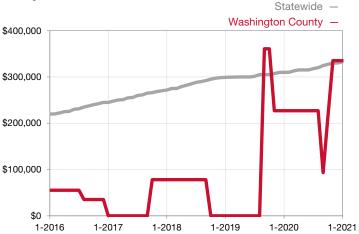

|  |
| Days on Market Until Sale       | 0       | 0    |                                      | 0            | 0            |                                      |  |
| Inventory of Homes for Sale     | 0       | 0    |                                      |              |              |                                      |  |
| Months Supply of Inventory      | 0.0     | 0.0  |                                      |              |              |                                      |  |

\* Does not account for seller concessions and/or down payment assistance. | Activity for one month can sometimes look extreme due to small sample size.

## Median Sales Price – Single Family Rolling 12-Month Calculation



## Median Sales Price – Townhouse-Condo Rolling 12-Month Calculation