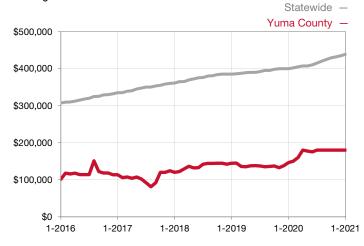

## **Yuma County**

| Single Family                   | January   |           |                                      | Year to Date |              |                                      |  |
|---------------------------------|-----------|-----------|--------------------------------------|--------------|--------------|--------------------------------------|--|
| Key Metrics                     | 2020      | 2021      | Percent Change<br>from Previous Year | Thru 01-2020 | Thru 01-2021 | Percent Change<br>from Previous Year |  |
| New Listings                    | 4         | 4         | 0.0%                                 | 4            | 4            | 0.0%                                 |  |
| Sold Listings                   | 5         | 2         | - 60.0%                              | 5            | 2            | - 60.0%                              |  |
| Median Sales Price*             | \$180,000 | \$237,500 | + 31.9%                              | \$180,000    | \$237,500    | + 31.9%                              |  |
| Average Sales Price*            | \$174,000 | \$237,500 | + 36.5%                              | \$174,000    | \$237,500    | + 36.5%                              |  |
| Percent of List Price Received* | 91.6%     | 99.2%     | + 8.3%                               | 91.6%        | 99.2%        | + 8.3%                               |  |
| Days on Market Until Sale       | 42        | 6         | - 85.7%                              | 42           | 6            | - 85.7%                              |  |
| Inventory of Homes for Sale     | 21        | 8         | - 61.9%                              |              |              |                                      |  |
| Months Supply of Inventory      | 5.0       | 2.0       | - 60.0%                              |              |              |                                      |  |