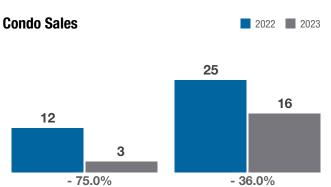

r Sale              | 21        | 13        | - 38.1%  |             | —            | —        |
| Months Supply of Inventory               | 0.5       | 0.3       | - 40.0%  |             | _            | _        |

\* Does not account for sale concessions and/or downpayment assistance. | Percent changes are calculated using rounded figures and can sometimes look extreme due to small sample size.



Median Sales Price Current Period



Each data point represents the median sales price in a given month.

Local Market Update – April 2023 A RESEARCH TOOL PROVIDED BY THE COLUMBUS REALTORS® BASED ON RESIDENTIAL LISTING DATA ONLY



## Gahanna (Corp.)

**Franklin County** 



**New Listings** 2022 2023



Pct. Of Orig. List Price Received

2022 2023





**Single Family Sales** 

2022 2023





Year to Date

April