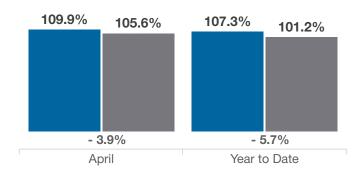

## Gahanna (Corp.)

**Franklin County** 

|                                          |           | April     |          |             | Year to Date |          |
|------------------------------------------|-----------|-----------|----------|-------------|--------------|----------|
| Key Metrics                              | 2022      | 2023      | % Change | Thru 4-2022 | Thru 4-2023  | % Change |
| Closed Sales                             | 48        | 27        | - 43.8%  | 122         | 105          | - 13.9%  |
| In Contracts                             | 47        | 46        | - 2.1%   | 137         | 125          | - 8.8%   |
| Average Sales Price*                     | \$342,418 | \$359,125 | + 4.9%   | \$349,171   | \$341,201    | - 2.3%   |
| Median Sales Price*                      | \$310,000 | \$357,500 | + 15.3%  | \$307,500   | \$326,000    | + 6.0%   |
| Average Price Per Square Foot*           | \$196.75  | \$219.53  | + 11.6%  | \$193.35    | \$198.21     | + 2.5%   |
| Percent of Original List Price Received* | 109.9%    | 105.6%    | - 3.9%   | 107.3%      | 101.2%       | - 5.7%   |
| Percent of Last List Price Received*     | 109.7%    | 106.3%    | - 3.1%   | 107.3%      | 102.1%       | - 4.8%   |
| Days on Market Until Sale                | 3         | 10        | + 233.3% | 6           | 18           | + 200.0% |
| New Listings                             | 54        | 40        | - 25.9%  | 157         | 123          | - 21.7%  |
| Median List Price of New Listings        | \$332,500 | \$357,500 | + 7.5%   | \$299,900   | \$329,900    | + 10.0%  |
| Median List Price at Time of Sale        | \$287,450 | \$329,900 | + 14.8%  | \$289,950   | \$320,000    | + 10.4%  |
| Inventory of Homes for Sale              | 21        | 13        | - 38.1%  |             | —            | —        |
| Months Supply of Inventory               | 0.5       | 0.3       | - 40.0%  |             | _            | _        |