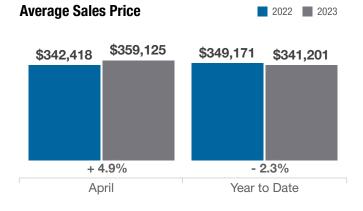

## Gahanna (Corp.)

**Franklin County** 

|                                          |           | April     |          |             | Year to Date |          |
|------------------------------------------|-----------|-----------|----------|-------------|--------------|----------|
| Key Metrics                              | 2022      | 2023      | % Change | Thru 4-2022 | Thru 4-2023  | % Change |
| Closed Sales                             | 48        | 27        | - 43.8%  | 122         | 105          | - 13.9%  |
| In Contracts                             | 47        | 46        | - 2.1%   | 137         | 125          | - 8.8%   |
| Average Sales Price*                     | \$342,418 | \$359,125 | + 4.9%   | \$349,171   | \$341,201    | - 2.3%   |
| Median Sales Price*                      | \$310,000 | \$357,500 | + 15.3%  | \$307,500   | \$326,000    | + 6.0%   |
| Average Price Per Square Foot*           | \$196.75  | \$219.53  | + 11.6%  | \$193.35    | \$198.21     | + 2.5%   |
| Percent of Original List Price Received* | 109.9%    | 105.6%    | - 3.9%   | 107.3%      | 101.2%       | - 5.7%   |
| Percent of Last List Price Received*     | 109.7%    | 106.3%    | - 3.1%   | 107.3%      | 102.1%       | - 4.8%   |
| Days on Market Until Sale                | 3         | 10        | + 233.3% | 6           | 18           | + 200.0% |
| New Listings                             | 54        | 40        | - 25.9%  | 157         | 123          | - 21.7%  |
| Median List Price of New Listings        | \$332,500 | \$357,500 | + 7.5%   | \$299,900   | \$329,900    | + 10.0%  |
| Median List Price at Time of Sale        | \$287,450 | \$329,900 | + 14.8%  | \$289,950   | \$320,000    | + 10.4%  |
| Inventory of Homes for Sale              | 21        | 13        | - 38.1%  |             | —            | —        |
| Months Supply of Inventory               | 0.5       | 0.3       | - 40.0%  |             | _            | _        |