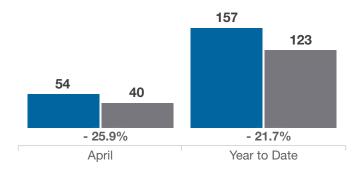

## Gahanna (Corp.)

**Franklin County** 

|                                          |           | April     |          |             | Year to Date |          |
|------------------------------------------|-----------|-----------|----------|-------------|--------------|----------|
| Key Metrics                              | 2022      | 2023      | % Change | Thru 4-2022 | Thru 4-2023  | % Change |
| Closed Sales                             | 48        | 27        | - 43.8%  | 122         | 105          | - 13.9%  |
| In Contracts                             | 47        | 46        | - 2.1%   | 137         | 125          | - 8.8%   |
| Average Sales Price*                     | \$342,418 | \$359,125 | + 4.9%   | \$349,171   | \$341,201    | - 2.3%   |
| Median Sales Price*                      | \$310,000 | \$357,500 | + 15.3%  | \$307,500   | \$326,000    | + 6.0%   |
| Average Price Per Square Foot*           | \$196.75  | \$219.53  | + 11.6%  | \$193.35    | \$198.21     | + 2.5%   |
| Percent of Original List Price Received* | 109.9%    | 105.6%    | - 3.9%   | 107.3%      | 101.2%       | - 5.7%   |
| Percent of Last List Price Received*     | 109.7%    | 106.3%    | - 3.1%   | 107.3%      | 102.1%       | - 4.8%   |
| Days on Market Until Sale                | 3         | 10        | + 233.3% | 6           | 18           | + 200.0% |
| New Listings                             | 54        | 40        | - 25.9%  | 157         | 123          | - 21.7%  |
| Median List Price of New Listings        | \$332,500 | \$357,500 | + 7.5%   | \$299,900   | \$329,900    | + 10.0%  |
| Median List Price at Time of Sale        | \$287,450 | \$329,900 | + 14.8%  | \$289,950   | \$320,000    | + 10.4%  |
| Inventory of Homes for Sale              | 21        | 13        | - 38.1%  |             | —            | —        |
| Months Supply of Inventory               | 0.5       | 0.3       | - 40.0%  |             | _            | _        |

## Gahanna (Corp.)

**Franklin County** 

**New Listings** 2022 2023

Pct. Of Orig. List Price Received

2022 2023

**Single Family Sales** 

2022 2023

Year to Date