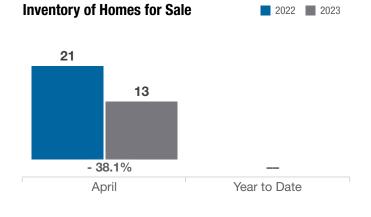

## Gahanna (Corp.)

**Franklin County** 

|                                          |           | April     |          |             | Year to Date |          |
|------------------------------------------|-----------|-----------|----------|-------------|--------------|----------|
| Key Metrics                              | 2022      | 2023      | % Change | Thru 4-2022 | Thru 4-2023  | % Change |
| Closed Sales                             | 48        | 27        | - 43.8%  | 122         | 105          | - 13.9%  |
| In Contracts                             | 47        | 46        | - 2.1%   | 137         | 125          | - 8.8%   |
| Average Sales Price*                     | \$342,418 | \$359,125 | + 4.9%   | \$349,171   | \$341,201    | - 2.3%   |
| Median Sales Price*                      | \$310,000 | \$357,500 | + 15.3%  | \$307,500   | \$326,000    | + 6.0%   |
| Average Price Per Square Foot*           | \$196.75  | \$219.53  | + 11.6%  | \$193.35    | \$198.21     | + 2.5%   |
| Percent of Original List Price Received* | 109.9%    | 105.6%    | - 3.9%   | 107.3%      | 101.2%       | - 5.7%   |
| Percent of Last List Price Received*     | 109.7%    | 106.3%    | - 3.1%   | 107.3%      | 102.1%       | - 4.8%   |
| Days on Market Until Sale                | 3         | 10        | + 233.3% | 6           | 18           | + 200.0% |
| New Listings                             | 54        | 40        | - 25.9%  | 157         | 123          | - 21.7%  |
| Median List Price of New Listings        | \$332,500 | \$357,500 | + 7.5%   | \$299,900   | \$329,900    | + 10.0%  |
| Median List Price at Time of Sale        | \$287,450 | \$329,900 | + 14.8%  | \$289,950   | \$320,000    | + 10.4%  |
| Inventory of Homes for Sale              | 21        | 13        | - 38.1%  |             | —            | —        |
| Months Supply of Inventory               | 0.5       | 0.3       | - 40.0%  |             | _            | _        |