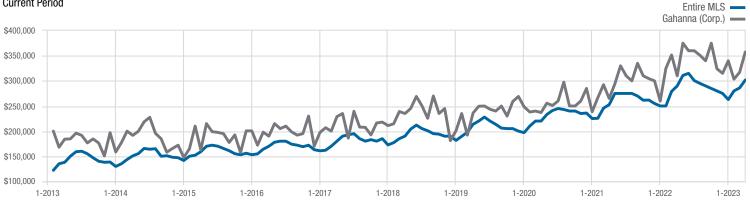

\* Does not account for sale concessions and/or downpayment assistance. | Percent changes are calculated using rounded figures and can sometimes look extreme due to small sample size.

Median Sales Price Current Period

Each data point represents the median sales price in a given month.

Local Market Update – April 2023 A RESEARCH TOOL PROVIDED BY THE COLUMBUS REALTORS® BASED ON RESIDENTIAL LISTING DATA ONLY