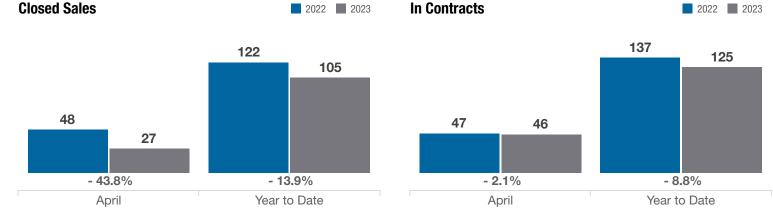

## Gahanna (Corp.)

**Franklin County** 

|                                          |           | April     |          |             | Year to Date |          |
|------------------------------------------|-----------|-----------|----------|-------------|--------------|----------|
| Key Metrics                              | 2022      | 2023      | % Change | Thru 4-2022 | Thru 4-2023  | % Change |
| Closed Sales                             | 48        | 27        | - 43.8%  | 122         | 105          | - 13.9%  |
| In Contracts                             | 47        | 46        | - 2.1%   | 137         | 125          | - 8.8%   |
| Average Sales Price*                     | \$342,418 | \$359,125 | + 4.9%   | \$349,171   | \$341,201    | - 2.3%   |
| Median Sales Price*                      | \$310,000 | \$357,500 | + 15.3%  | \$307,500   | \$326,000    | + 6.0%   |
| Average Price Per Square Foot*           | \$196.75  | \$219.53  | + 11.6%  | \$193.35    | \$198.21     | + 2.5%   |
| Percent of Original List Price Received* | 109.9%    | 105.6%    | - 3.9%   | 107.3%      | 101.2%       | - 5.7%   |
| Percent of Last List Price Received*     | 109.7%    | 106.3%    | - 3.1%   | 107.3%      | 102.1%       | - 4.8%   |
| Days on Market Until Sale                | 3         | 10        | + 233.3% | 6           | 18           | + 200.0% |
| New Listings                             | 54        | 40        | - 25.9%  | 157         | 123          | - 21.7%  |
| Median List Price of New Listings        | \$332,500 | \$357,500 | + 7.5%   | \$299,900   | \$329,900    | + 10.0%  |
| Median List Price at Time of Sale        | \$287,450 | \$329,900 | + 14.8%  | \$289,950   | \$320,000    | + 10.4%  |
| Inventory of Homes for Sale              | 21        | 13        | - 38.1%  |             | —            | —        |
| Months Supply of Inventory               | 0.5       | 0.3       | - 40.0%  |             | _            | _        |