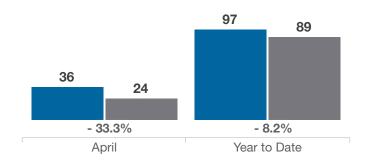

## Gahanna (Corp.)

**Franklin County** 

|                                          |           | April     |          |             | Year to Date |          |
|------------------------------------------|-----------|-----------|----------|-------------|--------------|----------|
| Key Metrics                              | 2022      | 2023      | % Change | Thru 4-2022 | Thru 4-2023  | % Change |
| Closed Sales                             | 48        | 27        | - 43.8%  | 122         | 105          | - 13.9%  |
| In Contracts                             | 47        | 46        | - 2.1%   | 137         | 125          | - 8.8%   |
| Average Sales Price*                     | \$342,418 | \$359,125 | + 4.9%   | \$349,171   | \$341,201    | - 2.3%   |
| Median Sales Price*                      | \$310,000 | \$357,500 | + 15.3%  | \$307,500   | \$326,000    | + 6.0%   |
| Average Price Per Square Foot*           | \$196.75  | \$219.53  | + 11.6%  | \$193.35    | \$198.21     | + 2.5%   |
| Percent of Original List Price Received* | 109.9%    | 105.6%    | - 3.9%   | 107.3%      | 101.2%       | - 5.7%   |
| Percent of Last List Price Received*     | 109.7%    | 106.3%    | - 3.1%   | 107.3%      | 102.1%       | - 4.8%   |
| Days on Market Until Sale                | 3         | 10        | + 233.3% | 6           | 18           | + 200.0% |
| New Listings                             | 54        | 40        | - 25.9%  | 157         | 123          | - 21.7%  |
| Median List Price of New Listings        | \$332,500 | \$357,500 | + 7.5%   | \$299,900   | \$329,900    | + 10.0%  |
| Median List Price at Time of Sale        | \$287,450 | \$329,900 | + 14.8%  | \$289,950   | \$320,000    | + 10.4%  |
| Inventory of Homes for Sale              | 21        | 13        | - 38.1%  |             | —            | —        |
| Months Supply of Inventory               | 0.5       | 0.3       | - 40.0%  |             | _            | _        |

## Gahanna (Corp.)

**Franklin County** 

**New Listings** 2022 2023

Pct. Of Orig. List Price Received

2022 2023

**Single Family Sales** 

2022 2023

Year to Date