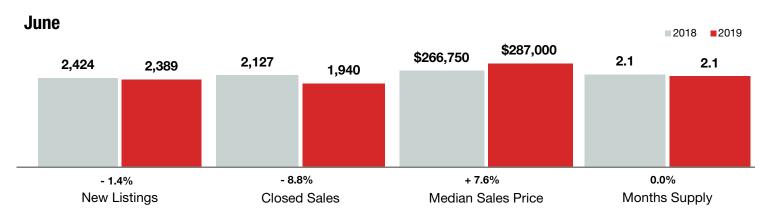

## **Mecklenburg County**

North Carolina

1-2009

1-2010

1-2011

1-2012

1-2013

| Key Metrics                              | June      |           |                | Year to Date |             |                |
|------------------------------------------|-----------|-----------|----------------|--------------|-------------|----------------|
|                                          | 2018      | 2019      | Percent Change | Thru 6-2018  | Thru 6-2019 | Percent Change |
| New Listings                             | 2,424     | 2,389     | - 1.4%         | 13,672       | 13,752      | + 0.6%         |
| Pending Sales                            | 1,924     | 2,146     | + 11.5%        | 11,063       | 11,489      | + 3.9%         |
| Closed Sales                             | 2,127     | 1,940     | - 8.8%         | 10,110       | 9,797       | - 3.1%         |
| Median Sales Price*                      | \$266,750 | \$287,000 | + 7.6%         | \$253,700    | \$267,325   | + 5.4%         |
| Average Sales Price*                     | \$338,836 | \$374,555 | + 10.5%        | \$323,714    | \$341,156   | + 5.4%         |
| Percent of Original List Price Received* | 98.4%     | 97.6%     | - 0.8%         | 98.1%        | 97.2%       | - 0.9%         |
| List to Close                            | 78        | 80        | + 2.6%         | 83           | 88          | + 6.0%         |
| Days on Market Until Sale                | 27        | 31        | + 14.8%        | 33           | 39          | + 18.2%        |
| Cumulative Days on Market Until Sale     | 32        | 39        | + 21.9%        | 40           | 47          | + 17.5%        |
| Average List Price                       | \$348,035 | \$375,693 | + 7.9%         | \$370,464    | \$390,087   | + 5.3%         |
| Inventory of Homes for Sale              | 3,644     | 3,498     | - 4.0%         |              |             |                |
| Months Supply of Inventory               | 2.1       | 2.1       | 0.0%           |              |             |                |

<sup>\*</sup> Does not account for sale concessions and/or downpayment assistance. | Percent changes are calculated using rounded figures and can sometimes look extreme due to small sample size.

1-2014