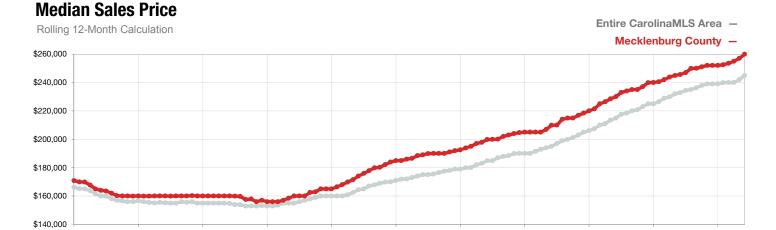

## **Mecklenburg County**

North Carolina

1-2009

1-2010

1-2011

1-2012

1-2013

| Key Metrics                              | June      |           |                | Year to Date |             |                |
|------------------------------------------|-----------|-----------|----------------|--------------|-------------|----------------|
|                                          | 2018      | 2019      | Percent Change | Thru 6-2018  | Thru 6-2019 | Percent Change |
| New Listings                             | 2,424     | 2,389     | - 1.4%         | 13,672       | 13,752      | + 0.6%         |
| Pending Sales                            | 1,924     | 2,146     | + 11.5%        | 11,063       | 11,489      | + 3.9%         |
| Closed Sales                             | 2,127     | 1,940     | - 8.8%         | 10,110       | 9,797       | - 3.1%         |
| Median Sales Price*                      | \$266,750 | \$287,000 | + 7.6%         | \$253,700    | \$267,325   | + 5.4%         |
| Average Sales Price*                     | \$338,836 | \$374,555 | + 10.5%        | \$323,714    | \$341,156   | + 5.4%         |
| Percent of Original List Price Received* | 98.4%     | 97.6%     | - 0.8%         | 98.1%        | 97.2%       | - 0.9%         |
| List to Close                            | 78        | 80        | + 2.6%         | 83           | 88          | + 6.0%         |
| Days on Market Until Sale                | 27        | 31        | + 14.8%        | 33           | 39          | + 18.2%        |
| Cumulative Days on Market Until Sale     | 32        | 39        | + 21.9%        | 40           | 47          | + 17.5%        |
| Average List Price                       | \$348,035 | \$375,693 | + 7.9%         | \$370,464    | \$390,087   | + 5.3%         |
| Inventory of Homes for Sale              | 3,644     | 3,498     | - 4.0%         |              |             |                |
| Months Supply of Inventory               | 2.1       | 2.1       | 0.0%           |              |             |                |

1-2016

1-2017

1-2018

1-2019

1-2015