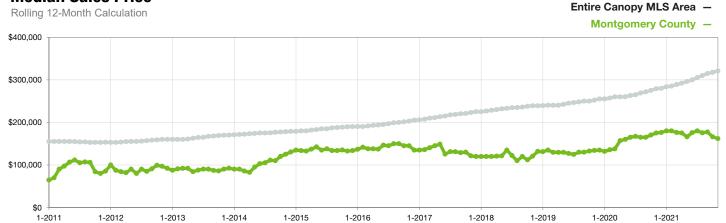

| 64           | - 42.9%        |
| Cumulative Days on Market Until Sale     | 146       | 34        | - 76.7%        | 132          | 69           | - 47.7%        |
| Average List Price                       | \$272,700 | \$252,185 | - 7.5%         | \$290,683    | \$315,064    | + 8.4%         |
| Inventory of Homes for Sale              | 101       | 62        | - 38.6%        |              |              |                |
| Months Supply of Inventory               | 3.6       | 1.8       | - 50.0%        |              |              |                |

\* Does not account for sale concessions and/or downpayment assistance. | Percent changes are calculated using rounded figures and can sometimes look extreme due to small sample size.

## November



## **Median Sales Price**