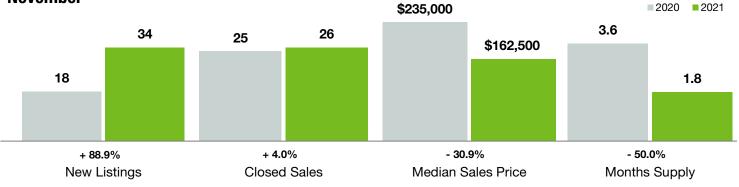

## **Montgomery County**

North Carolina

| Key Metrics                              | November  |           |                | Year to Date |              |                |
|------------------------------------------|-----------|-----------|----------------|--------------|--------------|----------------|
|                                          | 2020      | 2021      | Percent Change | Thru 11-2020 | Thru 11-2021 | Percent Change |
| New Listings                             | 18        | 34        | + 88.9%        | 338          | 419          | + 24.0%        |
| Pending Sales                            | 19        | 34        | + 78.9%        | 321          | 387          | + 20.6%        |
| Closed Sales                             | 25        | 26        | + 4.0%         | 312          | 370          | + 18.6%        |
| Median Sales Price*                      | \$235,000 | \$162,500 | - 30.9%        | \$175,450    | \$160,600    | - 8.5%         |
| Average Sales Price*                     | \$358,910 | \$277,308 | - 22.7%        | \$266,272    | \$279,531    | + 5.0%         |
| Percent of Original List Price Received* | 92.0%     | 95.3%     | + 3.6%         | 91.0%        | 93.5%        | + 2.7%         |
| List to Close                            | 181       | 75        | - 58.6%        | 155          | 106          | - 31.6%        |
| Days on Market Until Sale                | 119       | 34        | - 71.4%        | 112          | 64           | - 42.9%        |
| Cumulative Days on Market Until Sale     | 146       | 34        | - 76.7%        | 132          | 69           | - 47.7%        |
| Average List Price                       | \$272,700 | \$252,185 | - 7.5%         | \$290,683    | \$315,064    | + 8.4%         |
| Inventory of Homes for Sale              | 101       | 62        | - 38.6%        |              |              |                |
| Months Supply of Inventory               | 3.6       | 1.8       | - 50.0%        |              |              |                |

## November