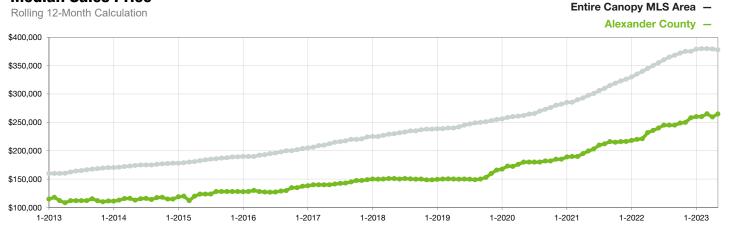

## **Median Sales Price**

Current as of June 5, 2023. All data from Canopy MLS, Inc. Report provided by the Canopy Realtor® Association. Report © 2023 ShowingTime.