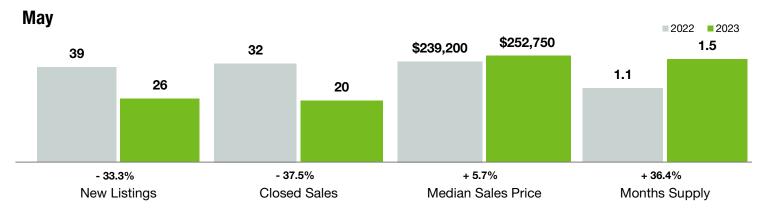

## **Alexander County**

North Carolina

| Key Metrics                              | Мау       |           |                | Year to Date |             |                |
|------------------------------------------|-----------|-----------|----------------|--------------|-------------|----------------|
|                                          | 2022      | 2023      | Percent Change | Thru 5-2022  | Thru 5-2023 | Percent Change |
| New Listings                             | 39        | 26        | - 33.3%        | 167          | 126         | - 24.6%        |
| Pending Sales                            | 27        | 30        | + 11.1%        | 151          | 112         | - 25.8%        |
| Closed Sales                             | 32        | 20        | - 37.5%        | 159          | 88          | - 44.7%        |
| Median Sales Price*                      | \$239,200 | \$252,750 | + 5.7%         | \$250,000    | \$261,500   | + 4.6%         |
| Average Sales Price*                     | \$268,749 | \$320,045 | + 19.1%        | \$295,544    | \$311,039   | + 5.2%         |
| Percent of Original List Price Received* | 99.7%     | 95.6%     | - 4.1%         | 99.4%        | 95.1%       | - 4.3%         |
| List to Close                            | 69        | 64        | - 7.2%         | 89           | 82          | - 7.9%         |
| Days on Market Until Sale                | 14        | 27        | + 92.9%        | 22           | 39          | + 77.3%        |
| Cumulative Days on Market Until Sale     | 13        | 59        | + 353.8%       | 26           | 48          | + 84.6%        |
| Average List Price                       | \$308,919 | \$399,620 | + 29.4%        | \$313,060    | \$348,957   | + 11.5%        |
| Inventory of Homes for Sale              | 32        | 33        | + 3.1%         |              |             |                |
| Months Supply of Inventory               | 1.1       | 1.5       | + 36.4%        |              |             |                |