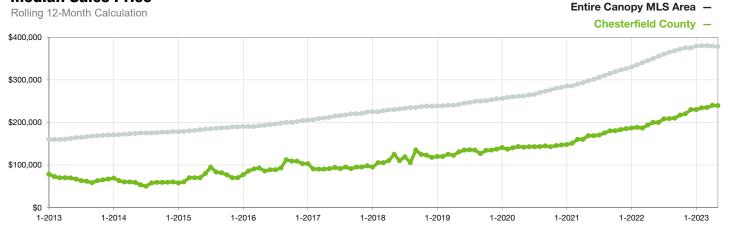

## **Median Sales Price**

Current as of June 5, 2023. All data from Canopy MLS, Inc. Report provided by the Canopy Realtor® Association. Report © 2023 ShowingTime.