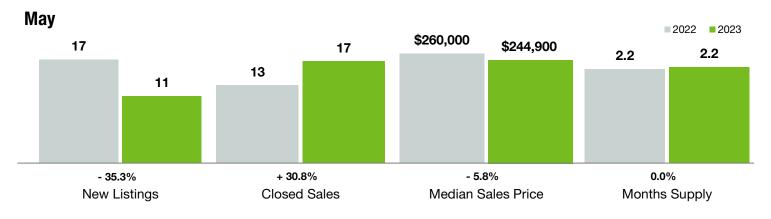

## **Chesterfield County**

South Carolina

| Key Metrics                              | Мау       |           |                | Year to Date |             |                |
|------------------------------------------|-----------|-----------|----------------|--------------|-------------|----------------|
|                                          | 2022      | 2023      | Percent Change | Thru 5-2022  | Thru 5-2023 | Percent Change |
| New Listings                             | 17        | 11        | - 35.3%        | 82           | 61          | - 25.6%        |
| Pending Sales                            | 15        | 17        | + 13.3%        | 81           | 58          | - 28.4%        |
| Closed Sales                             | 13        | 17        | + 30.8%        | 65           | 49          | - 24.6%        |
| Median Sales Price*                      | \$260,000 | \$244,900 | - 5.8%         | \$210,000    | \$240,000   | + 14.3%        |
| Average Sales Price*                     | \$251,521 | \$231,456 | - 8.0%         | \$209,469    | \$240,109   | + 14.6%        |
| Percent of Original List Price Received* | 103.0%    | 96.5%     | - 6.3%         | 98.2%        | 95.4%       | - 2.9%         |
| List to Close                            | 95        | 150       | + 57.9%        | 112          | 133         | + 18.8%        |
| Days on Market Until Sale                | 32        | 97        | + 203.1%       | 53           | 82          | + 54.7%        |
| Cumulative Days on Market Until Sale     | 32        | 98        | + 206.3%       | 55           | 85          | + 54.5%        |
| Average List Price                       | \$203,629 | \$183,718 | - 9.8%         | \$207,901    | \$242,293   | + 16.5%        |
| Inventory of Homes for Sale              | 27        | 21        | - 22.2%        |              |             |                |
| Months Supply of Inventory               | 2.2       | 2.2       | 0.0%           |              |             |                |

\* Does not account for sale concessions and/or downpayment assistance. | Percent changes are calculated using rounded figures and can sometimes look extreme due to small sample size.