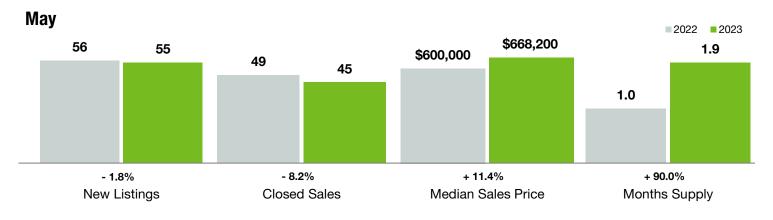

## Davidson

North Carolina

|                                          | Мау       |           |                | Year to Date |             |                |
|------------------------------------------|-----------|-----------|----------------|--------------|-------------|----------------|
| Key Metrics                              | 2022      | 2023      | Percent Change | Thru 5-2022  | Thru 5-2023 | Percent Change |
| New Listings                             | 56        | 55        | - 1.8%         | 229          | 221         | - 3.5%         |
| Pending Sales                            | 43        | 56        | + 30.2%        | 201          | 203         | + 1.0%         |
| Closed Sales                             | 49        | 45        | - 8.2%         | 192          | 161         | - 16.1%        |
| Median Sales Price*                      | \$600,000 | \$668,200 | + 11.4%        | \$580,000    | \$624,000   | + 7.6%         |
| Average Sales Price*                     | \$750,588 | \$889,563 | + 18.5%        | \$663,731    | \$758,744   | + 14.3%        |
| Percent of Original List Price Received* | 103.7%    | 99.6%     | - 4.0%         | 101.6%       | 99.0%       | - 2.6%         |
| List to Close                            | 53        | 90        | + 69.8%        | 89           | 115         | + 29.2%        |
| Days on Market Until Sale                | 11        | 24        | + 118.2%       | 39           | 40          | + 2.6%         |
| Cumulative Days on Market Until Sale     | 11        | 23        | + 109.1%       | 24           | 45          | + 87.5%        |
| Average List Price                       | \$860,229 | \$935,829 | + 8.8%         | \$783,661    | \$826,931   | + 5.5%         |
| Inventory of Homes for Sale              | 42        | 66        | + 57.1%        |              |             |                |
| Months Supply of Inventory               | 1.0       | 1.9       | + 90.0%        |              |             |                |

\* Does not account for sale concessions and/or downpayment assistance. | Percent changes are calculated using rounded figures and can sometimes look extreme due to small sample size.