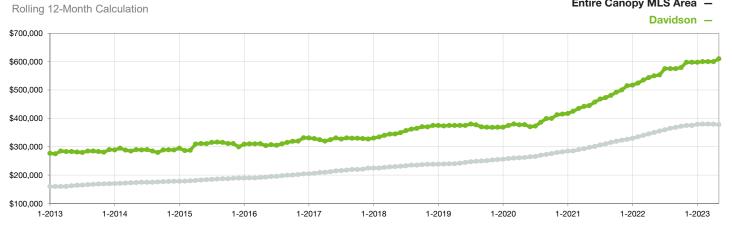

## **Median Sales Price**

Current as of June 5, 2023. All data from Canopy MLS, Inc. Report provided by the Canopy Realtor® Association. Report © 2023 ShowingTime.