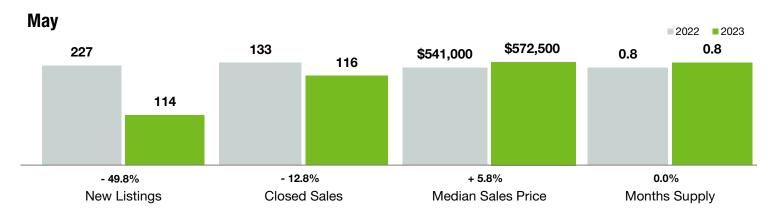

## **Huntersville**

North Carolina

|                                          | May       |           |                | Year to Date |             |                |
|------------------------------------------|-----------|-----------|----------------|--------------|-------------|----------------|
| Key Metrics                              | 2022      | 2023      | Percent Change | Thru 5-2022  | Thru 5-2023 | Percent Change |
| New Listings                             | 227       | 114       | - 49.8%        | 779          | 510         | - 34.5%        |
| Pending Sales                            | 182       | 97        | - 46.7%        | 696          | 491         | - 29.5%        |
| Closed Sales                             | 133       | 116       | - 12.8%        | 629          | 444         | - 29.4%        |
| Median Sales Price*                      | \$541,000 | \$572,500 | + 5.8%         | \$490,000    | \$548,500   | + 11.9%        |
| Average Sales Price*                     | \$571,649 | \$597,897 | + 4.6%         | \$527,772    | \$584,583   | + 10.8%        |
| Percent of Original List Price Received* | 104.6%    | 98.2%     | - 6.1%         | 103.8%       | 97.8%       | - 5.8%         |
| List to Close                            | 82        | 84        | + 2.4%         | 93           | 96          | + 3.2%         |
| Days on Market Until Sale                | 18        | 30        | + 66.7%        | 22           | 37          | + 68.2%        |
| Cumulative Days on Market Until Sale     | 6         | 36        | + 500.0%       | 20           | 38          | + 90.0%        |
| Average List Price                       | \$563,850 | \$671,441 | + 19.1%        | \$555,518    | \$643,851   | + 15.9%        |
| Inventory of Homes for Sale              | 120       | 85        | - 29.2%        |              |             |                |
| Months Supply of Inventory               | 0.8       | 0.8       | 0.0%           |              |             |                |

<sup>\*</sup> Does not account for sale concessions and/or downpayment assistance. | Percent changes are calculated using rounded figures and can sometimes look extreme due to small sample size.

Current as of June 5, 2023. All data from Canopy MLS, Inc. Report provided by the Canopy Realtor® Association. Report © 2023 ShowingTime.