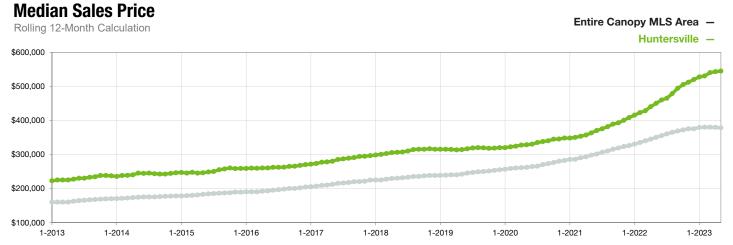

## **Huntersville**

North Carolina

|                                          | May       |           |                | Year to Date |             |                |
|------------------------------------------|-----------|-----------|----------------|--------------|-------------|----------------|
| Key Metrics                              | 2022      | 2023      | Percent Change | Thru 5-2022  | Thru 5-2023 | Percent Change |
| New Listings                             | 227       | 114       | - 49.8%        | 779          | 510         | - 34.5%        |
| Pending Sales                            | 182       | 97        | - 46.7%        | 696          | 491         | - 29.5%        |
| Closed Sales                             | 133       | 116       | - 12.8%        | 629          | 444         | - 29.4%        |
| Median Sales Price*                      | \$541,000 | \$572,500 | + 5.8%         | \$490,000    | \$548,500   | + 11.9%        |
| Average Sales Price*                     | \$571,649 | \$597,897 | + 4.6%         | \$527,772    | \$584,583   | + 10.8%        |
| Percent of Original List Price Received* | 104.6%    | 98.2%     | - 6.1%         | 103.8%       | 97.8%       | - 5.8%         |
| List to Close                            | 82        | 84        | + 2.4%         | 93           | 96          | + 3.2%         |
| Days on Market Until Sale                | 18        | 30        | + 66.7%        | 22           | 37          | + 68.2%        |
| Cumulative Days on Market Until Sale     | 6         | 36        | + 500.0%       | 20           | 38          | + 90.0%        |
| Average List Price                       | \$563,850 | \$671,441 | + 19.1%        | \$555,518    | \$643,851   | + 15.9%        |
| Inventory of Homes for Sale              | 120       | 85        | - 29.2%        |              |             |                |
| Months Supply of Inventory               | 0.8       | 0.8       | 0.0%           |              |             |                |

<sup>\*</sup> Does not account for sale concessions and/or downpayment assistance. | Percent changes are calculated using rounded figures and can sometimes look extreme due to small sample size.

Current as of June 5, 2023. All data from Canopy MLS, Inc. Report provided by the Canopy Realtor® Association. Report © 2023 ShowingTime.