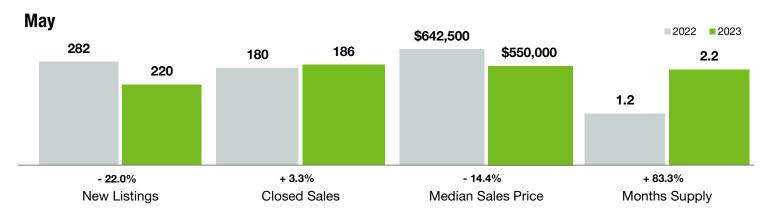

## Lake Norman

North Carolina

| Key Metrics                              | Мау       |             |                | Year to Date |             |                |
|------------------------------------------|-----------|-------------|----------------|--------------|-------------|----------------|
|                                          | 2022      | 2023        | Percent Change | Thru 5-2022  | Thru 5-2023 | Percent Change |
| New Listings                             | 282       | 220         | - 22.0%        | 1,059        | 981         | - 7.4%         |
| Pending Sales                            | 202       | 191         | - 5.4%         | 901          | 817         | - 9.3%         |
| Closed Sales                             | 180       | 186         | + 3.3%         | 874          | 705         | - 19.3%        |
| Median Sales Price*                      | \$642,500 | \$550,000   | - 14.4%        | \$540,000    | \$535,000   | - 0.9%         |
| Average Sales Price*                     | \$812,239 | \$806,717   | - 0.7%         | \$738,501    | \$770,148   | + 4.3%         |
| Percent of Original List Price Received* | 102.5%    | 96.8%       | - 5.6%         | 101.0%       | 96.3%       | - 4.7%         |
| List to Close                            | 53        | 91          | + 71.7%        | 78           | 107         | + 37.2%        |
| Days on Market Until Sale                | 14        | 39          | + 178.6%       | 22           | 47          | + 113.6%       |
| Cumulative Days on Market Until Sale     | 12        | 50          | + 316.7%       | 23           | 54          | + 134.8%       |
| Average List Price                       | \$901,508 | \$1,098,595 | + 21.9%        | \$850,234    | \$941,092   | + 10.7%        |
| Inventory of Homes for Sale              | 232       | 330         | + 42.2%        |              |             |                |
| Months Supply of Inventory               | 1.2       | 2.2         | + 83.3%        |              |             |                |

\* Does not account for sale concessions and/or downpayment assistance. | Percent changes are calculated using rounded figures and can sometimes look extreme due to small sample size.