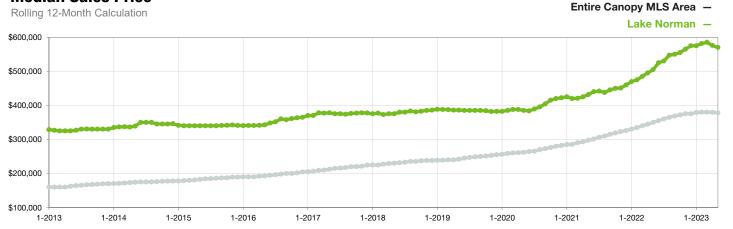

## **Median Sales Price**

Current as of June 5, 2023. All data from Canopy MLS, Inc. Report provided by the Canopy Realtor® Association. Report © 2023 ShowingTime.