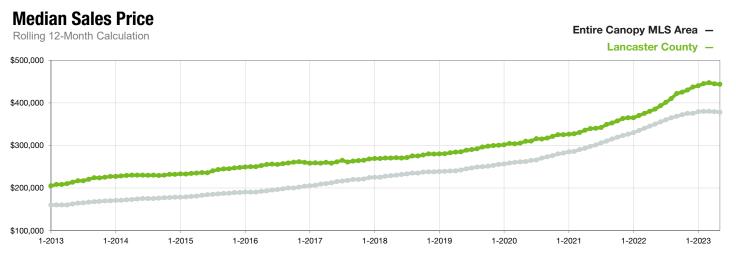

## **Lancaster County**

South Carolina

|                                          | May       |           |                | Year to Date |             |                |
|------------------------------------------|-----------|-----------|----------------|--------------|-------------|----------------|
| Key Metrics                              | 2022      | 2023      | Percent Change | Thru 5-2022  | Thru 5-2023 | Percent Change |
| New Listings                             | 318       | 184       | - 42.1%        | 1,106        | 769         | - 30.5%        |
| Pending Sales                            | 250       | 165       | - 34.0%        | 961          | 746         | - 22.4%        |
| Closed Sales                             | 160       | 146       | - 8.8%         | 788          | 671         | - 14.8%        |
| Median Sales Price*                      | \$438,500 | \$431,500 | - 1.6%         | \$400,000    | \$410,000   | + 2.5%         |
| Average Sales Price*                     | \$461,978 | \$449,570 | - 2.7%         | \$416,426    | \$439,256   | + 5.5%         |
| Percent of Original List Price Received* | 102.8%    | 97.9%     | - 4.8%         | 101.6%       | 97.0%       | - 4.5%         |
| List to Close                            | 65        | 80        | + 23.1%        | 78           | 96          | + 23.1%        |
| Days on Market Until Sale                | 10        | 34        | + 240.0%       | 21           | 45          | + 114.3%       |
| Cumulative Days on Market Until Sale     | 10        | 37        | + 270.0%       | 20           | 49          | + 145.0%       |
| Average List Price                       | \$507,634 | \$438,159 | - 13.7%        | \$458,793    | \$444,652   | - 3.1%         |
| Inventory of Homes for Sale              | 197       | 188       | - 4.6%         |              |             |                |
| Months Supply of Inventory               | 1.1       | 1.3       | + 18.2%        |              |             |                |