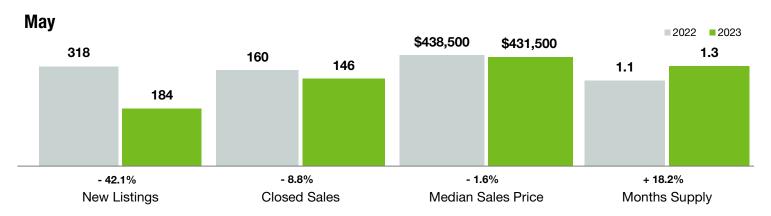

## **Lancaster County**

South Carolina

|                                          | May       |           |                | Year to Date |             |                |
|------------------------------------------|-----------|-----------|----------------|--------------|-------------|----------------|
| Key Metrics                              | 2022      | 2023      | Percent Change | Thru 5-2022  | Thru 5-2023 | Percent Change |
| New Listings                             | 318       | 184       | - 42.1%        | 1,106        | 769         | - 30.5%        |
| Pending Sales                            | 250       | 165       | - 34.0%        | 961          | 746         | - 22.4%        |
| Closed Sales                             | 160       | 146       | - 8.8%         | 788          | 671         | - 14.8%        |
| Median Sales Price*                      | \$438,500 | \$431,500 | - 1.6%         | \$400,000    | \$410,000   | + 2.5%         |
| Average Sales Price*                     | \$461,978 | \$449,570 | - 2.7%         | \$416,426    | \$439,256   | + 5.5%         |
| Percent of Original List Price Received* | 102.8%    | 97.9%     | - 4.8%         | 101.6%       | 97.0%       | - 4.5%         |
| List to Close                            | 65        | 80        | + 23.1%        | 78           | 96          | + 23.1%        |
| Days on Market Until Sale                | 10        | 34        | + 240.0%       | 21           | 45          | + 114.3%       |
| Cumulative Days on Market Until Sale     | 10        | 37        | + 270.0%       | 20           | 49          | + 145.0%       |
| Average List Price                       | \$507,634 | \$438,159 | - 13.7%        | \$458,793    | \$444,652   | - 3.1%         |
| Inventory of Homes for Sale              | 197       | 188       | - 4.6%         |              |             |                |
| Months Supply of Inventory               | 1.1       | 1.3       | + 18.2%        |              |             |                |