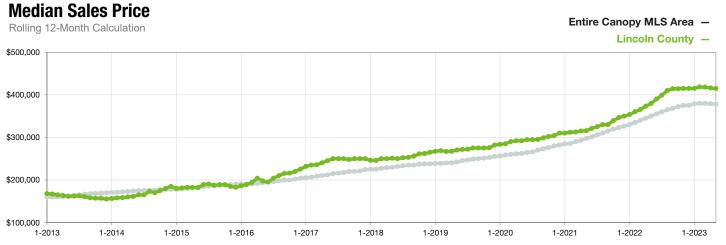

## **Lincoln County**

North Carolina

|                                          | May       |           |                | Year to Date |             |                |
|------------------------------------------|-----------|-----------|----------------|--------------|-------------|----------------|
| Key Metrics                              | 2022      | 2023      | Percent Change | Thru 5-2022  | Thru 5-2023 | Percent Change |
| New Listings                             | 198       | 159       | - 19.7%        | 785          | 628         | - 20.0%        |
| Pending Sales                            | 129       | 144       | + 11.6%        | 657          | 621         | - 5.5%         |
| Closed Sales                             | 129       | 113       | - 12.4%        | 628          | 505         | - 19.6%        |
| Median Sales Price*                      | \$430,417 | \$420,000 | - 2.4%         | \$415,000    | \$410,000   | - 1.2%         |
| Average Sales Price*                     | \$470,002 | \$490,224 | + 4.3%         | \$451,454    | \$471,950   | + 4.5%         |
| Percent of Original List Price Received* | 101.9%    | 96.3%     | - 5.5%         | 100.5%       | 96.0%       | - 4.5%         |
| List to Close                            | 92        | 97        | + 5.4%         | 95           | 110         | + 15.8%        |
| Days on Market Until Sale                | 26        | 41        | + 57.7%        | 26           | 54          | + 107.7%       |
| Cumulative Days on Market Until Sale     | 29        | 48        | + 65.5%        | 25           | 56          | + 124.0%       |
| Average List Price                       | \$446,004 | \$619,827 | + 39.0%        | \$472,967    | \$529,635   | + 12.0%        |
| Inventory of Homes for Sale              | 230       | 189       | - 17.8%        |              |             |                |
| Months Supply of Inventory               | 1.6       | 1.6       | 0.0%           |              |             |                |