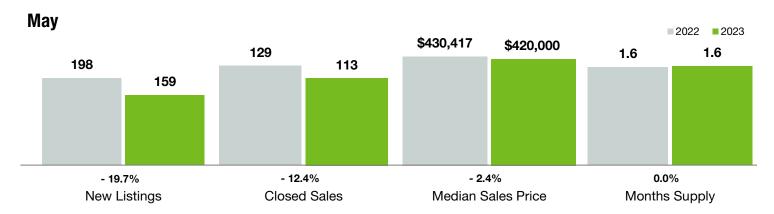

## **Lincoln County**

North Carolina

|                                          | May       |           |                | Year to Date |             |                |
|------------------------------------------|-----------|-----------|----------------|--------------|-------------|----------------|
| Key Metrics                              | 2022      | 2023      | Percent Change | Thru 5-2022  | Thru 5-2023 | Percent Change |
| New Listings                             | 198       | 159       | - 19.7%        | 785          | 628         | - 20.0%        |
| Pending Sales                            | 129       | 144       | + 11.6%        | 657          | 621         | - 5.5%         |
| Closed Sales                             | 129       | 113       | - 12.4%        | 628          | 505         | - 19.6%        |
| Median Sales Price*                      | \$430,417 | \$420,000 | - 2.4%         | \$415,000    | \$410,000   | - 1.2%         |
| Average Sales Price*                     | \$470,002 | \$490,224 | + 4.3%         | \$451,454    | \$471,950   | + 4.5%         |
| Percent of Original List Price Received* | 101.9%    | 96.3%     | - 5.5%         | 100.5%       | 96.0%       | - 4.5%         |
| List to Close                            | 92        | 97        | + 5.4%         | 95           | 110         | + 15.8%        |
| Days on Market Until Sale                | 26        | 41        | + 57.7%        | 26           | 54          | + 107.7%       |
| Cumulative Days on Market Until Sale     | 29        | 48        | + 65.5%        | 25           | 56          | + 124.0%       |
| Average List Price                       | \$446,004 | \$619,827 | + 39.0%        | \$472,967    | \$529,635   | + 12.0%        |
| Inventory of Homes for Sale              | 230       | 189       | - 17.8%        |              |             |                |
| Months Supply of Inventory               | 1.6       | 1.6       | 0.0%           |              |             |                |