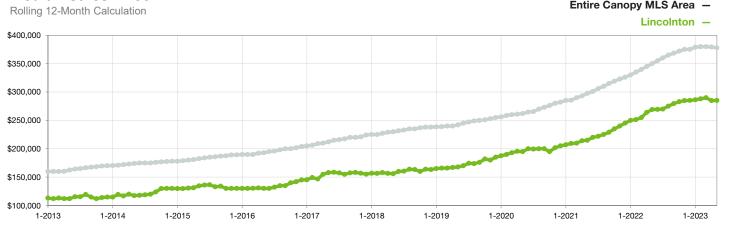

## **Median Sales Price**

Current as of June 5, 2023. All data from Canopy MLS, Inc. Report provided by the Canopy Realtor® Association. Report © 2023 ShowingTime.