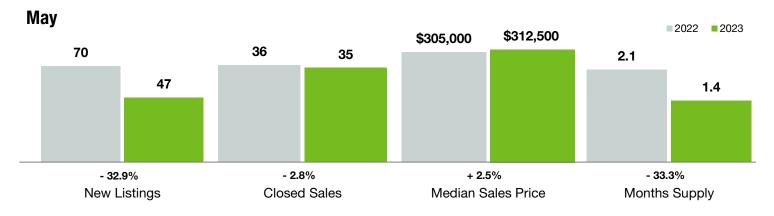

## Lincolnton

North Carolina

| Key Metrics                              | Мау       |           |                | Year to Date |             |                |
|------------------------------------------|-----------|-----------|----------------|--------------|-------------|----------------|
|                                          | 2022      | 2023      | Percent Change | Thru 5-2022  | Thru 5-2023 | Percent Change |
| New Listings                             | 70        | 47        | - 32.9%        | 253          | 169         | - 33.2%        |
| Pending Sales                            | 34        | 49        | + 44.1%        | 202          | 192         | - 5.0%         |
| Closed Sales                             | 36        | 35        | - 2.8%         | 194          | 157         | - 19.1%        |
| Median Sales Price*                      | \$305,000 | \$312,500 | + 2.5%         | \$280,000    | \$265,000   | - 5.4%         |
| Average Sales Price*                     | \$305,958 | \$340,421 | + 11.3%        | \$301,977    | \$302,190   | + 0.1%         |
| Percent of Original List Price Received* | 100.5%    | 96.2%     | - 4.3%         | 99.0%        | 94.7%       | - 4.3%         |
| List to Close                            | 78        | 136       | + 74.4%        | 81           | 108         | + 33.3%        |
| Days on Market Until Sale                | 31        | 47        | + 51.6%        | 30           | 48          | + 60.0%        |
| Cumulative Days on Market Until Sale     | 62        | 47        | - 24.2%        | 39           | 53          | + 35.9%        |
| Average List Price                       | \$247,561 | \$343,325 | + 38.7%        | \$308,788    | \$322,278   | + 4.4%         |
| Inventory of Homes for Sale              | 95        | 53        | - 44.2%        |              |             |                |
| Months Supply of Inventory               | 2.1       | 1.4       | - 33.3%        |              |             |                |