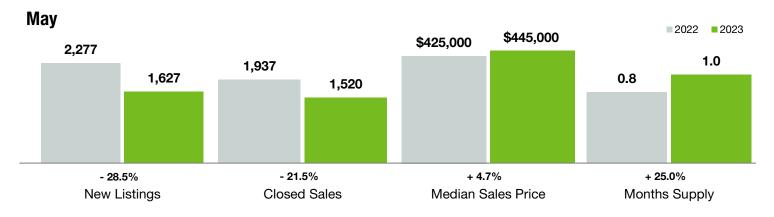

## **Mecklenburg County**

North Carolina

| Key Metrics                              | Мау       |           |                | Year to Date |             |                |
|------------------------------------------|-----------|-----------|----------------|--------------|-------------|----------------|
|                                          | 2022      | 2023      | Percent Change | Thru 5-2022  | Thru 5-2023 | Percent Change |
| New Listings                             | 2,277     | 1,627     | - 28.5%        | 9,737        | 7,566       | - 22.3%        |
| Pending Sales                            | 1,883     | 1,564     | - 16.9%        | 8,789        | 7,460       | - 15.1%        |
| Closed Sales                             | 1,937     | 1,520     | - 21.5%        | 8,407        | 6,395       | - 23.9%        |
| Median Sales Price*                      | \$425,000 | \$445,000 | + 4.7%         | \$402,000    | \$417,499   | + 3.9%         |
| Average Sales Price*                     | \$528,160 | \$592,252 | + 12.1%        | \$493,633    | \$532,342   | + 7.8%         |
| Percent of Original List Price Received* | 104.0%    | 98.9%     | - 4.9%         | 103.0%       | 97.4%       | - 5.4%         |
| List to Close                            | 65        | 76        | + 16.9%        | 74           | 91          | + 23.0%        |
| Days on Market Until Sale                | 12        | 29        | + 141.7%       | 17           | 40          | + 135.3%       |
| Cumulative Days on Market Until Sale     | 11        | 31        | + 181.8%       | 17           | 41          | + 141.2%       |
| Average List Price                       | \$563,290 | \$634,980 | + 12.7%        | \$530,464    | \$594,492   | + 12.1%        |
| Inventory of Homes for Sale              | 1,448     | 1,345     | - 7.1%         |              |             |                |
| Months Supply of Inventory               | 0.8       | 1.0       | + 25.0%        |              |             |                |

\* Does not account for sale concessions and/or downpayment assistance. | Percent changes are calculated using rounded figures and can sometimes look extreme due to small sample size.