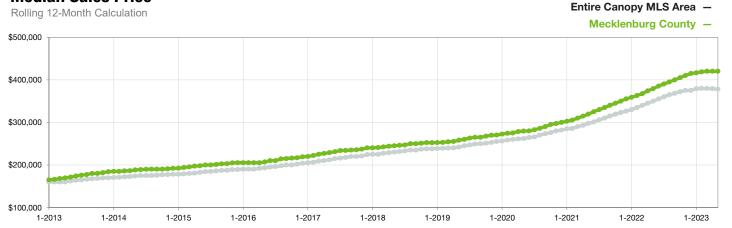

## **Median Sales Price**

Current as of June 5, 2023. All data from Canopy MLS, Inc. Report provided by the Canopy Realtor® Association. Report © 2023 ShowingTime.