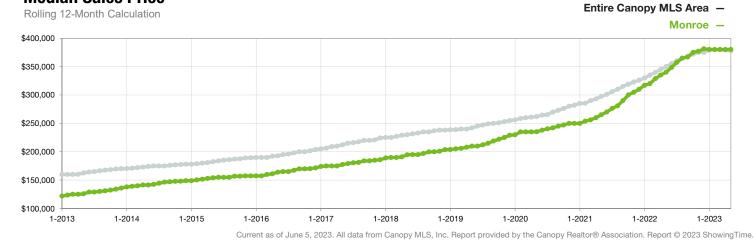

3%       | 17           | 45          | + 164.7%       |
| Cumulative Days on Market Until Sale     | 15        | 38        | + 153.3%       | 20           | 52          | + 160.0%       |
| Average List Price                       | \$418,349 | \$418,591 | + 0.1%         | \$398,218    | \$406,784   | + 2.2%         |
| Inventory of Homes for Sale              | 102       | 122       | + 19.6%        |              |             |                |
| Months Supply of Inventory               | 0.8       | 1.3       | + 62.5%        |              |             |                |

\* Does not account for sale concessions and/or downpayment assistance. | Percent changes are calculated using rounded figures and can sometimes look extreme due to small sample size.



## **Median Sales Price**