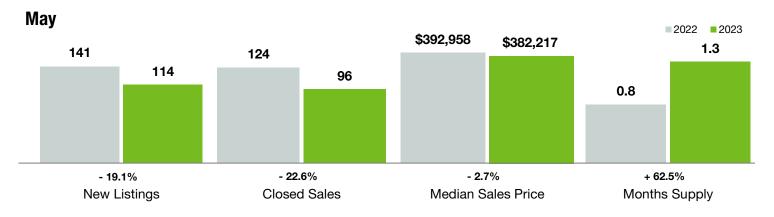

## Monroe

North Carolina

|                                          | Мау       |           |                | Year to Date |             |                |
|------------------------------------------|-----------|-----------|----------------|--------------|-------------|----------------|
| Key Metrics                              | 2022      | 2023      | Percent Change | Thru 5-2022  | Thru 5-2023 | Percent Change |
| New Listings                             | 141       | 114       | - 19.1%        | 731          | 525         | - 28.2%        |
| Pending Sales                            | 134       | 96        | - 28.4%        | 648          | 500         | - 22.8%        |
| Closed Sales                             | 124       | 96        | - 22.6%        | 584          | 431         | - 26.2%        |
| Median Sales Price*                      | \$392,958 | \$382,217 | - 2.7%         | \$377,327    | \$374,350   | - 0.8%         |
| Average Sales Price*                     | \$378,868 | \$395,527 | + 4.4%         | \$381,224    | \$379,368   | - 0.5%         |
| Percent of Original List Price Received* | 101.1%    | 96.9%     | - 4.2%         | 101.6%       | 95.4%       | - 6.1%         |
| List to Close                            | 66        | 79        | + 19.7%        | 73           | 94          | + 28.8%        |
| Days on Market Until Sale                | 12        | 37        | + 208.3%       | 17           | 45          | + 164.7%       |
| Cumulative Days on Market Until Sale     | 15        | 38        | + 153.3%       | 20           | 52          | + 160.0%       |
| Average List Price                       | \$418,349 | \$418,591 | + 0.1%         | \$398,218    | \$406,784   | + 2.2%         |
| Inventory of Homes for Sale              | 102       | 122       | + 19.6%        |              |             |                |
| Months Supply of Inventory               | 0.8       | 1.3       | + 62.5%        |              |             |                |

\* Does not account for sale concessions and/or downpayment assistance. | Percent changes are calculated using rounded figures and can sometimes look extreme due to small sample size.