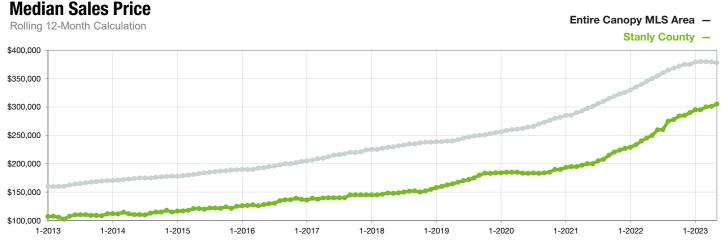

## **Stanly County**

North Carolina

|                                          | May       |           |                | Year to Date |             |                |
|------------------------------------------|-----------|-----------|----------------|--------------|-------------|----------------|
| Key Metrics                              | 2022      | 2023      | Percent Change | Thru 5-2022  | Thru 5-2023 | Percent Change |
| New Listings                             | 134       | 93        | - 30.6%        | 530          | 461         | - 13.0%        |
| Pending Sales                            | 102       | 87        | - 14.7%        | 463          | 441         | - 4.8%         |
| Closed Sales                             | 95        | 83        | - 12.6%        | 383          | 381         | - 0.5%         |
| Median Sales Price*                      | \$280,000 | \$308,658 | + 10.2%        | \$259,900    | \$305,000   | + 17.4%        |
| Average Sales Price*                     | \$330,196 | \$344,612 | + 4.4%         | \$301,354    | \$322,854   | + 7.1%         |
| Percent of Original List Price Received* | 98.0%     | 94.4%     | - 3.7%         | 98.6%        | 94.3%       | - 4.4%         |
| List to Close                            | 76        | 103       | + 35.5%        | 73           | 110         | + 50.7%        |
| Days on Market Until Sale                | 25        | 55        | + 120.0%       | 23           | 57          | + 147.8%       |
| Cumulative Days on Market Until Sale     | 18        | 61        | + 238.9%       | 19           | 63          | + 231.6%       |
| Average List Price                       | \$365,483 | \$372,131 | + 1.8%         | \$328,446    | \$360,827   | + 9.9%         |
| Inventory of Homes for Sale              | 109       | 153       | + 40.4%        |              |             |                |
| Months Supply of Inventory               | 1.2       | 1.9       | + 58.3%        |              |             |                |