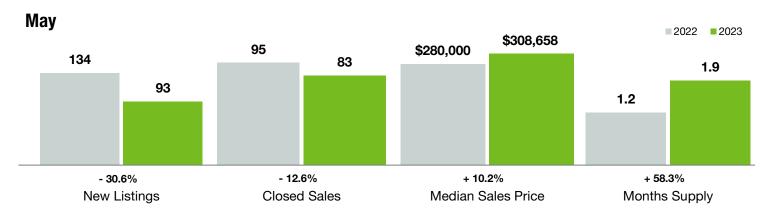

## **Stanly County**

North Carolina

|                                          | May       |           |                | Year to Date |             |                |
|------------------------------------------|-----------|-----------|----------------|--------------|-------------|----------------|
| Key Metrics                              | 2022      | 2023      | Percent Change | Thru 5-2022  | Thru 5-2023 | Percent Change |
| New Listings                             | 134       | 93        | - 30.6%        | 530          | 461         | - 13.0%        |
| Pending Sales                            | 102       | 87        | - 14.7%        | 463          | 441         | - 4.8%         |
| Closed Sales                             | 95        | 83        | - 12.6%        | 383          | 381         | - 0.5%         |
| Median Sales Price*                      | \$280,000 | \$308,658 | + 10.2%        | \$259,900    | \$305,000   | + 17.4%        |
| Average Sales Price*                     | \$330,196 | \$344,612 | + 4.4%         | \$301,354    | \$322,854   | + 7.1%         |
| Percent of Original List Price Received* | 98.0%     | 94.4%     | - 3.7%         | 98.6%        | 94.3%       | - 4.4%         |
| List to Close                            | 76        | 103       | + 35.5%        | 73           | 110         | + 50.7%        |
| Days on Market Until Sale                | 25        | 55        | + 120.0%       | 23           | 57          | + 147.8%       |
| Cumulative Days on Market Until Sale     | 18        | 61        | + 238.9%       | 19           | 63          | + 231.6%       |
| Average List Price                       | \$365,483 | \$372,131 | + 1.8%         | \$328,446    | \$360,827   | + 9.9%         |
| Inventory of Homes for Sale              | 109       | 153       | + 40.4%        |              |             |                |
| Months Supply of Inventory               | 1.2       | 1.9       | + 58.3%        |              |             |                |