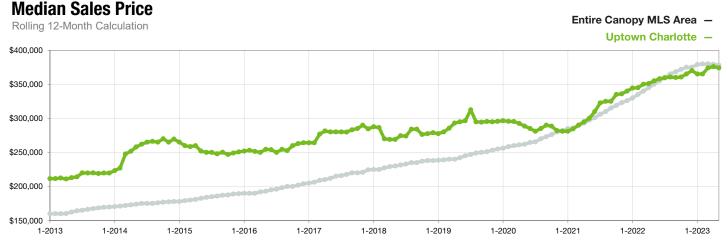

## **Uptown Charlotte**

North Carolina

|                                          | May       |           |                | Year to Date |             |                |
|------------------------------------------|-----------|-----------|----------------|--------------|-------------|----------------|
| Key Metrics                              | 2022      | 2023      | Percent Change | Thru 5-2022  | Thru 5-2023 | Percent Change |
| New Listings                             | 36        | 38        | + 5.6%         | 194          | 112         | - 42.3%        |
| Pending Sales                            | 38        | 31        | - 18.4%        | 182          | 97          | - 46.7%        |
| Closed Sales                             | 32        | 14        | - 56.3%        | 171          | 71          | - 58.5%        |
| Median Sales Price*                      | \$403,000 | \$343,750 | - 14.7%        | \$375,000    | \$410,000   | + 9.3%         |
| Average Sales Price*                     | \$511,505 | \$408,321 | - 20.2%        | \$447,419    | \$427,310   | - 4.5%         |
| Percent of Original List Price Received* | 100.6%    | 97.9%     | - 2.7%         | 100.3%       | 98.0%       | - 2.3%         |
| List to Close                            | 48        | 65        | + 35.4%        | 66           | 74          | + 12.1%        |
| Days on Market Until Sale                | 11        | 26        | + 136.4%       | 28           | 39          | + 39.3%        |
| Cumulative Days on Market Until Sale     | 15        | 27        | + 80.0%        | 31           | 41          | + 32.3%        |
| Average List Price                       | \$414,389 | \$597,187 | + 44.1%        | \$444,662    | \$628,422   | + 41.3%        |
| Inventory of Homes for Sale              | 29        | 24        | - 17.2%        |              |             |                |
| Months Supply of Inventory               | 0.8       | 1.2       | + 50.0%        |              |             |                |