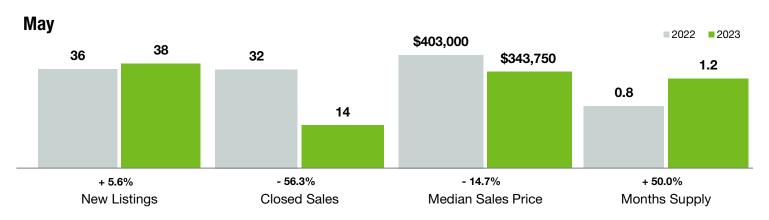

## **Uptown Charlotte**

North Carolina

|                                          | May       |           |                | Year to Date |             |                |
|------------------------------------------|-----------|-----------|----------------|--------------|-------------|----------------|
| Key Metrics                              | 2022      | 2023      | Percent Change | Thru 5-2022  | Thru 5-2023 | Percent Change |
| New Listings                             | 36        | 38        | + 5.6%         | 194          | 112         | - 42.3%        |
| Pending Sales                            | 38        | 31        | - 18.4%        | 182          | 97          | - 46.7%        |
| Closed Sales                             | 32        | 14        | - 56.3%        | 171          | 71          | - 58.5%        |
| Median Sales Price*                      | \$403,000 | \$343,750 | - 14.7%        | \$375,000    | \$410,000   | + 9.3%         |
| Average Sales Price*                     | \$511,505 | \$408,321 | - 20.2%        | \$447,419    | \$427,310   | - 4.5%         |
| Percent of Original List Price Received* | 100.6%    | 97.9%     | - 2.7%         | 100.3%       | 98.0%       | - 2.3%         |
| List to Close                            | 48        | 65        | + 35.4%        | 66           | 74          | + 12.1%        |
| Days on Market Until Sale                | 11        | 26        | + 136.4%       | 28           | 39          | + 39.3%        |
| Cumulative Days on Market Until Sale     | 15        | 27        | + 80.0%        | 31           | 41          | + 32.3%        |
| Average List Price                       | \$414,389 | \$597,187 | + 44.1%        | \$444,662    | \$628,422   | + 41.3%        |
| Inventory of Homes for Sale              | 29        | 24        | - 17.2%        |              |             |                |
| Months Supply of Inventory               | 0.8       | 1.2       | + 50.0%        |              |             |                |