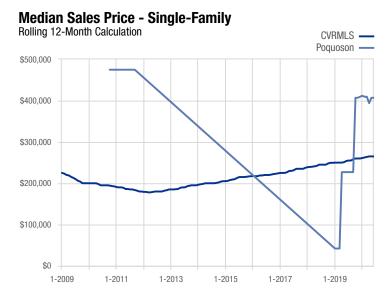

## **Poquoson**

| Single Family                            |      | June |          |             | Year to Date |          |
|------------------------------------------|------|------|----------|-------------|--------------|----------|
| Key Metrics                              | 2019 | 2020 | % Change | Thru 6-2019 | Thru 6-2020  | % Change |
| New Listings                             | 0    | 1    | _        | 2           | 3            | + 50.0%  |
| Pending Sales                            | 0    | 1    | _        | 1           | 4            | + 300.0% |
| Closed Sales                             | 0    | 0    | 0.0%     | 2           | 3            | + 50.0%  |
| Days on Market Until Sale                |      |      | _        | 37          | 68           | + 83.8%  |
| Median Sales Price*                      |      |      | _        | \$226,900   | \$381,000    | + 67.9%  |
| Average Sales Price*                     |      | -    | _        | \$226,900   | \$393,167    | + 73.3%  |
| Percent of Original List Price Received* |      |      | _        | 80.1%       | 100.4%       | + 25.3%  |
| Inventory of Homes for Sale              | 2    | 1    | - 50.0%  |             | _            | _        |
| Months Supply of Inventory               | 2.0  | 1.0  | - 50.0%  |             |              |          |