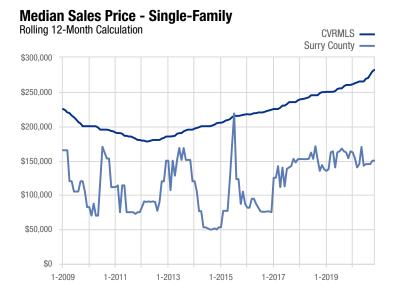

## **Surry County**

| Single Family                            | November |          |          | Year to Date |              |          |
|------------------------------------------|----------|----------|----------|--------------|--------------|----------|
| Key Metrics                              | 2019     | 2020     | % Change | Thru 11-2019 | Thru 11-2020 | % Change |
| New Listings                             | 2        | 1        | - 50.0%  | 30           | 20           | - 33.3%  |
| Pending Sales                            | 0        | 0        | 0.0%     | 21           | 18           | - 14.3%  |
| Closed Sales                             | 1        | 1        | 0.0%     | 20           | 19           | - 5.0%   |
| Days on Market Until Sale                | 72       | 0        | - 100.0% | 136          | 82           | - 39.7%  |
| Median Sales Price*                      | \$35,000 | \$15,000 | - 57.1%  | \$163,500    | \$149,900    | - 8.3%   |
| Average Sales Price*                     | \$35,000 | \$15,000 | - 57.1%  | \$190,515    | \$206,429    | + 8.4%   |
| Percent of Original List Price Received* | 64.9%    | 100.0%   | + 54.1%  | 91.6%        | 97.1%        | + 6.0%   |
| Inventory of Homes for Sale              | 14       | 4        | - 71.4%  |              |              |          |
| Months Supply of Inventory               | 6.1      | 1.6      | - 73.8%  |              |              |          |